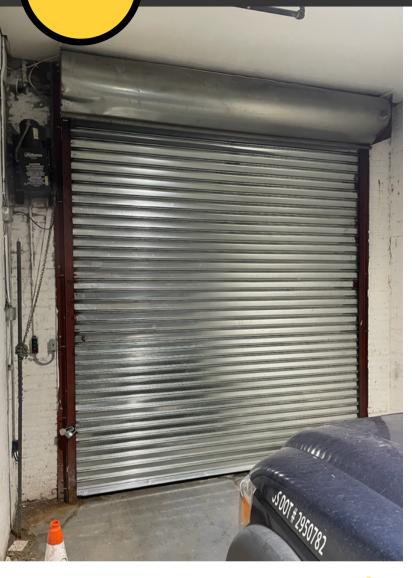

## **Details:**

SOUTH BRONX

Size: 5,680 SF Rent: \$8,500/month Zoning: BA Notes: One overhead door, 12 ft. ceiling, One bathroom,

#### **Offering Details**

SOUTH BRONX

- Rental Rate: \$8,500/month
- Available Space:
  - 5,680 SF Warehouse
- Notes: Overhead door, 12 ft. ceiling height