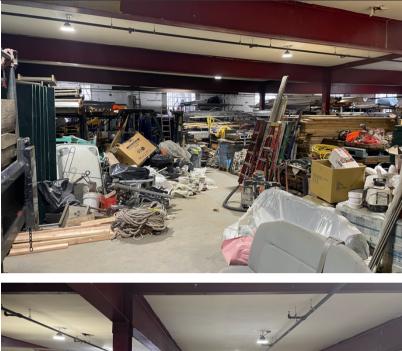

## **Details:**

SOUTH BRONX

Size: 5,680 SF Rent: \$8,500/month Zoning: BA Notes: One overhead door, 12 ft. ceiling, One bathroom,

#### **Offering Details**

SOUTH BRONX

- Rental Rate: \$8,500/month
- Available Space:
  - 5,680 SF Warehouse
- Notes: Overhead door, 12 ft. ceiling height