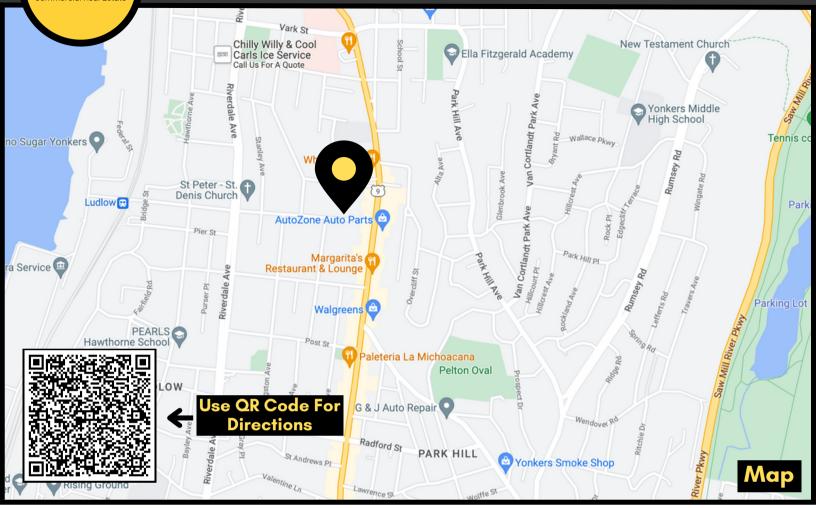

## Location:

- Just off of South Broadway (Rt. 9)
- One block from bus stop
- Easy walk to Ludlow Train Station
- Very close to Getty Square
- Very close to multiple restaurants and stores

#### Location Details

- One block from bus stop
- Located just off the South Broadway retail corridor (Rt. 9)
- Easy access to Saw Mill River Parkway
- Half a mile from Ludlow Metro North Train Station