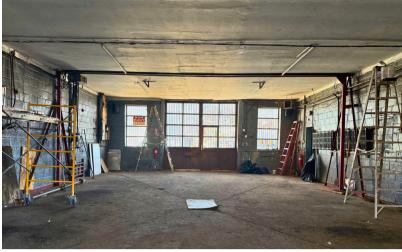

# **Photos**

**Contact Exclusive Broker** 

## **Details:**

**Size:** 2,200 SF Warehouse + 3,400 SF Backlot + Parking

Price: \$7,500/month

**Notes:** Parking in front of building, Backlot is covered and paved, Has office space, Former metal shop

### **Features:**

- Located between Saw Mill River Road and Nepperhan Avenue
- Easy access to Saw Mill River Parkway
- Backlot and warehouse has crane
- Newly paved backlot
- Overhead door 10 ft. X 10 ft.
- Ceiling height 10 ft.
- Two bathrooms in building

## **Property Overview**

- Warehouse with office
- Freshly paved backlot
- Must drive through building to access backlot
- Overhead door
- Parking for 4 vehicles in front
- Has 2 bathrooms