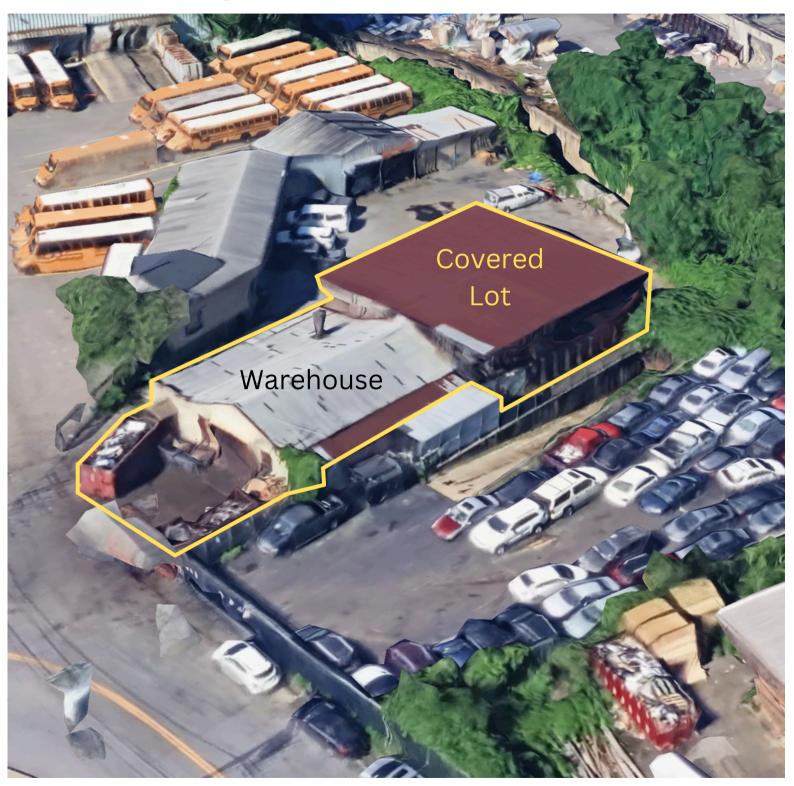

# Satelite View

**Contact Exclusive Broker** 

## **Details:**

**Size:** 2,200 SF Warehouse + 3,400 SF Backlot + Parking

Price: \$7,500/month

**Notes:** Parking in front of building, Backlot is covered and paved, Has office space, Former metal shop

### **Offering Details**

- Available Space:
  - Warehouse: 2,200 SF
  - o Backlot: 3,400 SF
  - Parking: 4-5 vehicles
- Rent: \$7,500/month
- Zoning: Industrial (I)