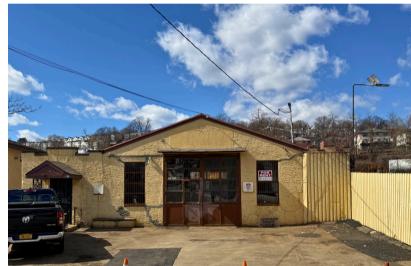

# YONKER WAREHOUSE W/PAVED BACKLOT 10 TORRE PLACE • YONKERS, NY 10703

## **Details:**

**Size:** 2,200 SF Warehouse + 3,400 SF Backlot + Parking

Price: \$7,500/month

**Notes:** Parking in front of building, Backlot is covered and paved, Has office space, Former metal shop

### **Features:**

- Located between Saw Mill River Road and Nepperhan Avenue
- Easy access to Saw Mill River Parkway
- Backlot and warehouse has crane
- Newly paved backlot
- Overhead door 10 ft. X 10 ft.
- Ceiling height 10 ft.
- Two bathrooms in building

## **Property Overview**

- Warehouse with office
- Freshly paved backlot
- Must drive through building to access backlot
- Overhead door
- Parking for 4 vehicles in front
- Has 2 bathrooms