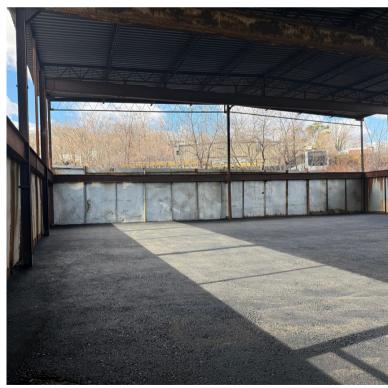

# **Photos**

**Contact Exclusive Broker** 

## **Details:**

**Size:** 2,200 SF Warehouse + 3,400 SF Backlot + Parking

Price: \$7,500/month

**Notes:** Parking in front of building, Backlot is covered and paved, Has office space, Former metal shop

## **Property Overview**

- Warehouse with office
- Freshly paved backlot
- Must drive through building to access backlot
- Overhead door
- Parking for 4 vehicles in front
- Has 2 bathrooms