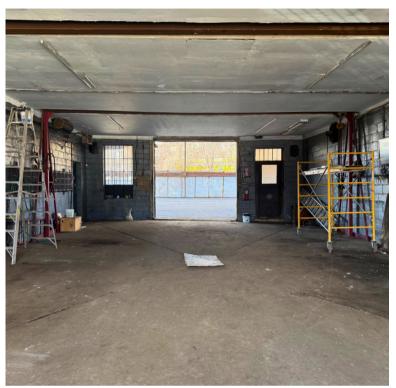

# **Photos**

**Contact Exclusive Broker** 

## **Details:**

**Size:** 2,200 SF Warehouse + 3,400 SF Backlot + Parking

Price: \$7,500/month

**Notes:** Parking in front of building, Backlot is covered and paved, Has office space, Former metal shop

### **Features:**

- Located between Saw Mill River Road and Nepperhan Avenue
- Easy access to Saw Mill River Parkway
- Backlot and warehouse has crane
- Newly paved backlot
- Overhead door 10 ft. X 10 ft.
- Ceiling height 10 ft.
- Two bathrooms in building

## **Property Overview**

- Warehouse with office
- Freshly paved backlot
- Must drive through building to access backlot
- Overhead door
- Parking for 4 vehicles in front
- Has 2 bathrooms