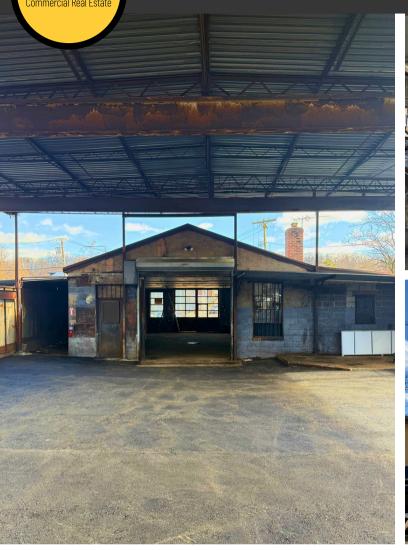

# YONKER WAREHOUSE W/PAVED BACKLOT 10 TORRE PLACE • YONKERS, NY 10703

## **Details:**

**Size:** 2,200 SF Warehouse + 3,400 SF Backlot + Parking

Price: \$7,500/month

**Notes:** Parking in front of building, Backlot is covered and paved, Has office space, Former metal shop

### **Features:**

- Located between Saw Mill River Road and Nepperhan Avenue
- Easy access to Saw Mill River Parkway
- Backlot and warehouse has crane
- Newly paved backlot
- Overhead door 10 ft. X 10 ft.
- Ceiling height 10 ft.
- Two bathrooms in building

## **Property Overview**

- Warehouse with office
- Freshly paved backlot
- Must drive through building to access backlot
- Overhead door
- Parking for 4 vehicles in front
- Has 2 bathrooms