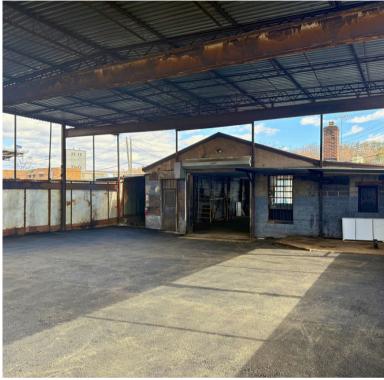

# **Photos**

**Contact Exclusive Broker** 

## **Details:**

**Size:** 2,200 SF Warehouse + 3,400 SF Backlot + Parking

Price: \$7,500/month

**Notes:** Parking in front of building, Backlot is covered and paved, Has office space, Former metal shop

## **Property Overview**

- Warehouse with office
- Freshly paved backlot
- Must drive through building to access backlot
- Overhead door
- Parking for 4 vehicles in front
- Has 2 bathrooms