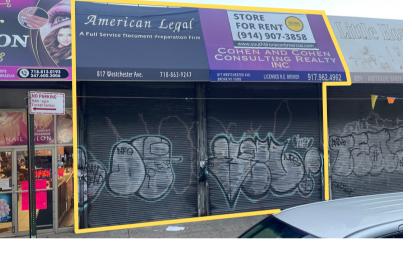

### **Features:**

- Located in the South Bronx
- Cl Zoning
- Directly in front of subway **2**5
- Easy access to Bruckner Expressway
- Perfect for urgent care or retail store
- May be combined w/adjacent space
- High traffic street

### Location Details

- Bus Stop At Entrance
- Subway At Entrance
- Easy Access To Bruckner Expressway
- Just outside of Hunts Point Business Zone
- Close by many retailers

#### Commentary:

Well located retail space available in busy part of the South Bronx. Perfect for any business that needs easy public transportation. Ideal for medical related business, liquor business, or tax office.