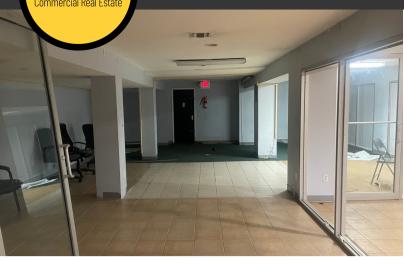

## Size: 1,200 SF + Full Basement Type: Store Rent: \$10,000/month ( Notes: Formerly a real estate office, useable basement

### <u>Offering Details</u>

- Rental Rate: \$10,000/month
- Available Space: 1,200 SF + Full Basement
- Zoning: Cl

SOUTH BRONX