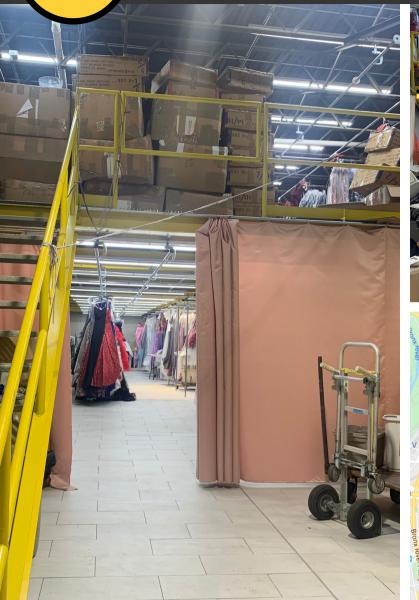

#### **Space Details**

- 3,300 SF + 2,400 SF Mezzanine
  - 1 Overhead door
  - Small office
  - Temperature controlled in office
  - Steel mezzanine
  - Tiled floors
  - LED lighting

#### **Features:**

- Located in Zerega Industrial Business Zone
- M1 Zoning
- Contiguous Office Space Available
- Easy access to Bruckner Expressway (I-278), Cross Bronx Expressway (I-95), and Hutch
- New windows
- 5 Min Walk To Subway 6