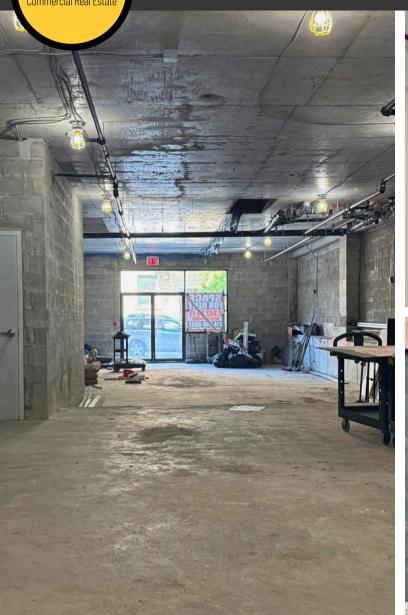

# **Details:**

Size: 2,342 SF + Basement

Type: Retail

Zoning: C1, R7

**Rent:** \$10,000/month

### **Offering Details**

- Rental Rate: \$10,000/Month
- Available Space: 2,342 SF + Basement
- Zoning: C1, R7
- Located in new building
- Parking available