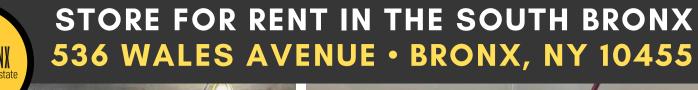

# **Details:**

Size: 2,342 SF + Basement

Type: Retail

Zoning: C1, R7

**Rent:** \$10,000/month

### **Offering Details**

- Rental Rate: \$10,000/Month
- Available Space: 2,342 SF + Basement
- Zoning: C1, R7
- Located in new building
- Parking available

#### **Property Overview**

- Six Story Building
- Parking area