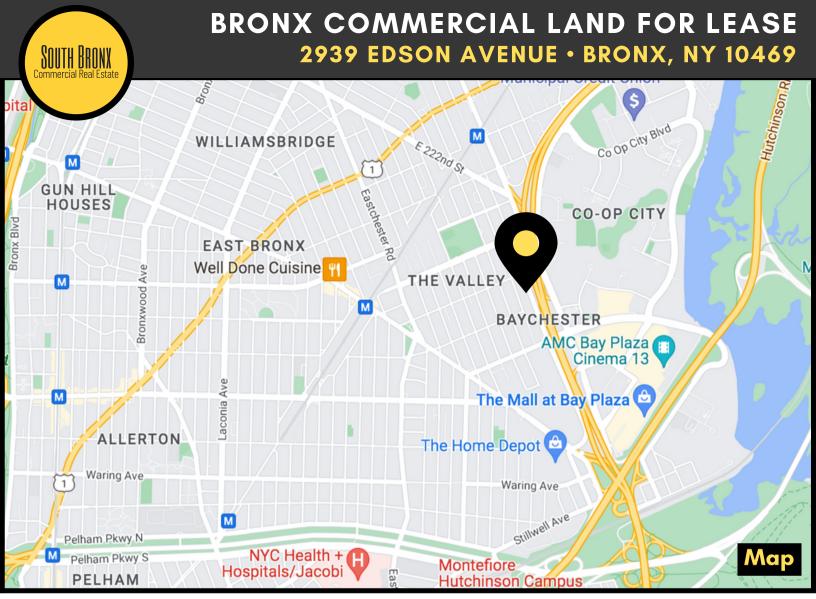

# BRONX COMMERCIAL LAND FOR LEASE 2939 EDSON AVENUE • BRONX, NY 10469

#### **Location Details**

- Site is parallel to I-95.
  Easily accessible.
- Near Bay Plaza Mall, Montefiore Medical Center, and Jacobi Hospital

**Commentary:** 

Lot located in Baychester area of the Bronx. The site is parallel to I-95 and is easily accessed down the road. There will be a curb cut installed on the Edson Avenue side. Perfect for equipment storage, parking, or contractor use.