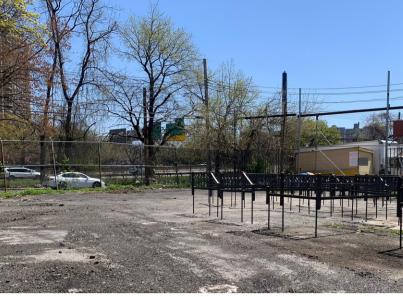

## **Details:**

**Size:** 7,000 SF

**Notes:** Fenced lot, Perfect for car parking or storage of equipment

Rent: \$8,000/month

#### **Property Overview**

Details: Fenced lot, Visible from Edson Avenue