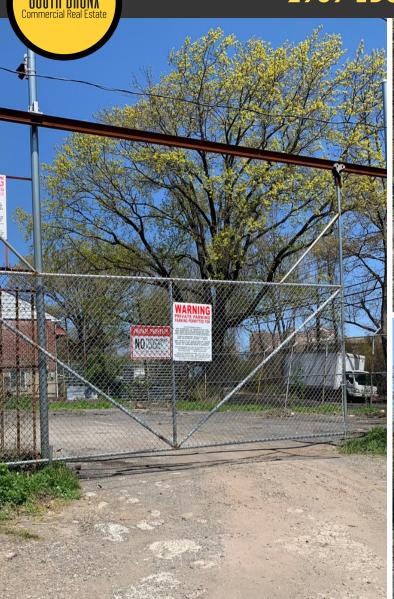

## **Details:**

**Size:** 7,000 SF

**Notes:** Fenced lot, Perfect for car parking or storage of equipment

Rent: \$8,000/month

#### **Property Overview**

Details: Fenced lot, Visible from Edson Avenue