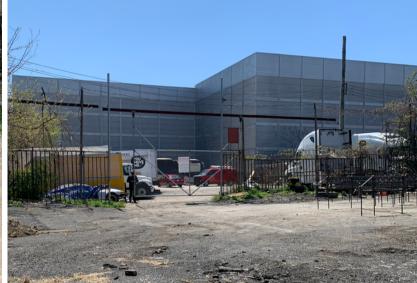

## **Details:**

**Size:** 7,000 SF

**Notes:** Fenced lot, Perfect for car parking or storage of equipment

Rent: \$8,000/month

#### **Property Overview**

Details: Fenced lot, Visible from Edson Avenue