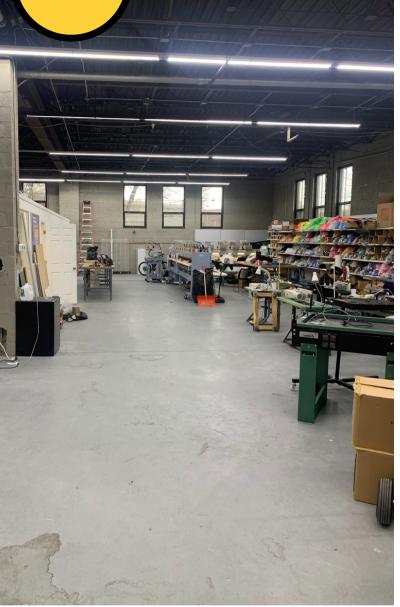

### **Details:**

Size: 4,000 SF Warehouse

**Rent:** \$8,800/month

**Zoning:** M1 (Industrial)

**Notes:** 16 ft. ceiling, small office, clean floor, gas heat, secure windows, 1 overhead door,

LED lighting

### Offering Details

- Rental Rate: \$8,800/month
- Available Space:
  - 4,000 SF Warehouse
  - o Common space
- Notes: Overhead door, 16 ft. ceiling height, 1 overhead door, LED lighting