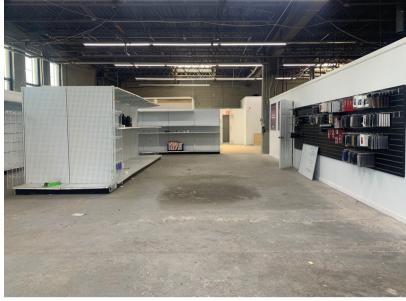

### **Details:**

Size: 4,000 SF Warehouse

**Rent:** \$8,800/month

**Zoning:** M1 (Industrial)

**Notes:** 16 ft. ceiling, small office, clean floor, gas heat, secure windows, 1 overhead door,

LED lighting

### Offering Details

- Rental Rate: \$8,800/month
- Available Space:
  - 4,000 SF Warehouse
  - o Common space
- Notes: Overhead door, 16 ft. ceiling height, 1 overhead door, LED lighting