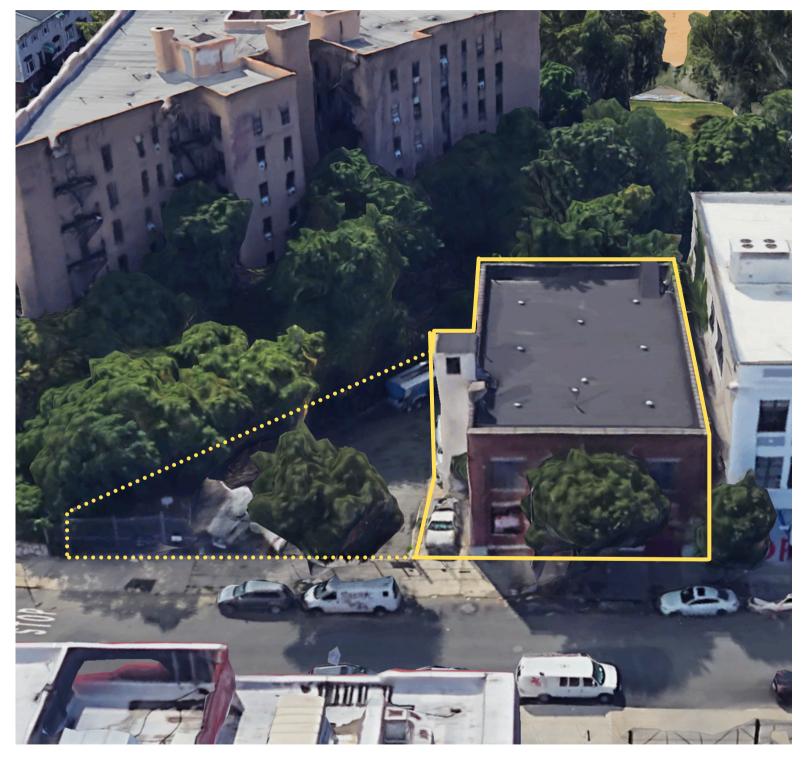

## **Satelite View**

Contact Exclusive Agent

Daniel Innocencio - 786.338.5938 - daniel@southbronxcommercial.com Elias "Eliyahu" Briff - 917.856.5214 - eliasbriff@southbronxcommercial.com

#### Property Overview

- Close by:
  - -St. Mary's Park
  - -Bronx Jail Construction site
  - -Port Morris Industrial Zone

#### Location Details

- Easy access to Bruckner Expressway
- Easy access to Manhattan via RFK Bridge
- 2 Blocks From Subway

**Commentary:** Located in the industrial sector of the South Bronx, this property is ideally suited for manufacturing operations. It features a dedicated parking lot, making it excellent for businesses that require vehicle access and ample parking for employees and visitors. The strategic location and facilities make it a prime choice for manufacturers looking for accessibility and convenience in the Bronx.