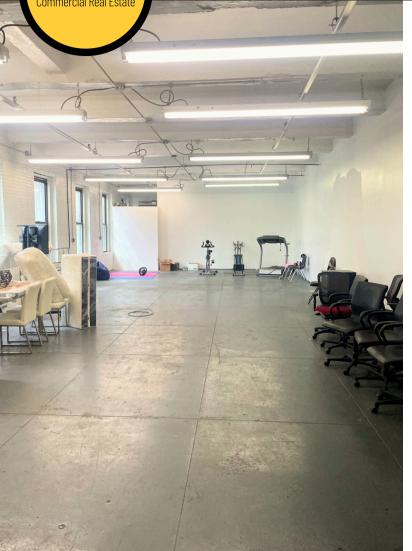

## **Details:**

Size: 5,000-10,000 SF Rent: Call for rent Zoning: M1 (Industrial) Notes: 1st and 2nd floor, Freight elevator, Parking can made available

### **Offering Details**

- Rental Rate: Call for rent
- Available Space:
  - 5,000 SF first floor
  - 5,000 SF second floor
- Notes: Freight elevator, Parking available, Can be rented separately, 300 Amps, Sprinklered