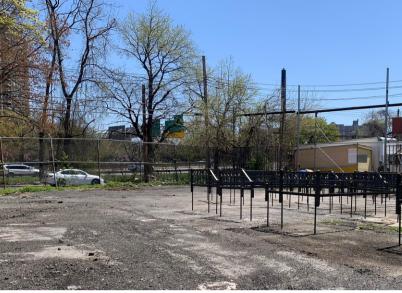

# **Details:**

**Size:** 7,000 SF

**Notes:** Fenced lot, Perfect for car parking or storage of equipment

Rent: Call For Rent

## **Property Overview**

Details: Fenced lot, Visible from Edson Avenue