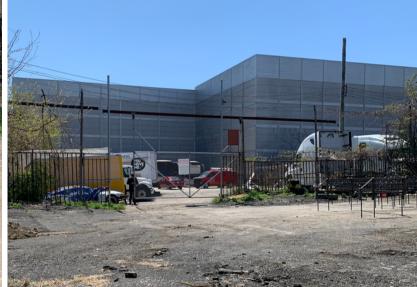

# **Details:**

**Size:** 7,000 SF

**Notes:** Fenced lot, Perfect for car parking or storage of equipment

Rent: Call For Rent

## **Property Overview**

Details: Fenced lot, Visible from Edson Avenue