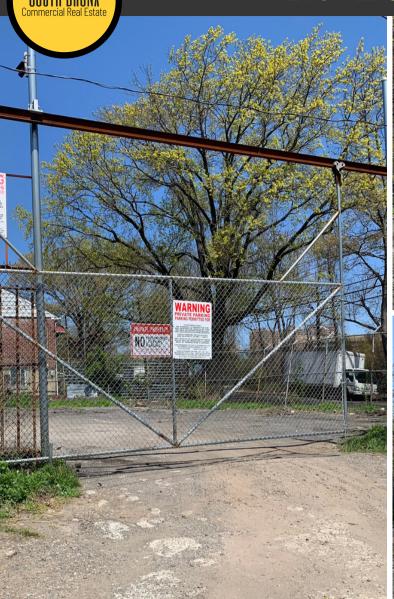

# **Details:**

**Size:** 7,000 SF

**Notes:** Fenced lot, Perfect for car parking or storage of equipment

Rent: Call For Rent

## **Property Overview**

Details: Fenced lot, Visible from Edson Avenue