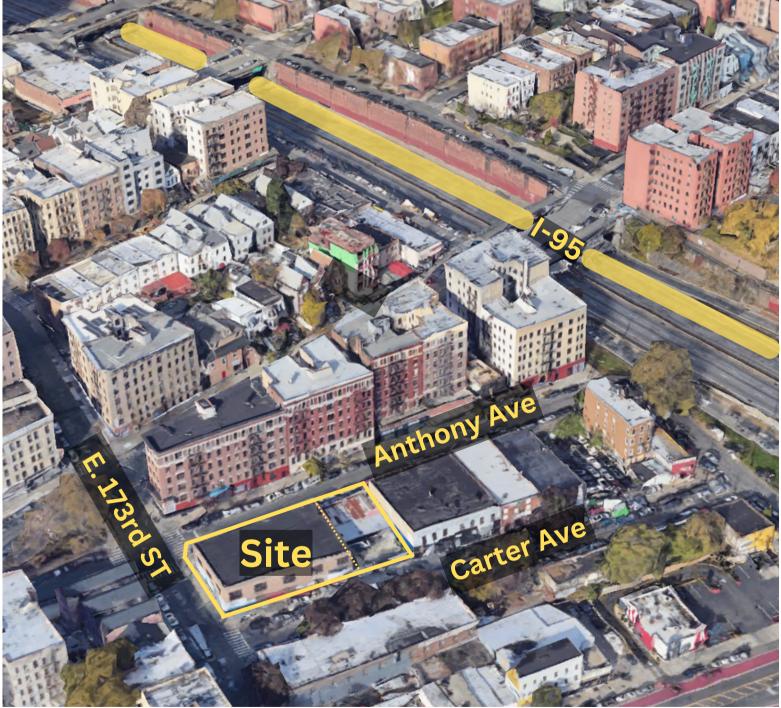

# Satellite View

**Contact Exclusive Agents** 

Elias Everett - 914.907.3858 - elias@southbronxcommercial.com Augusto De la Cruz - 929.437.9958 - august@southbronxcommercial.com Chris Ventura - 646.706.2146 - chris.ventura@nmrk.com

### **Commentary:**

Situated on a corner with three-street frontage, this block-to-block property includes an adjacent lot, providing unmatched access and space. Located near I-95, it's ideal for those needing highway access and offers significant potential for contractors.