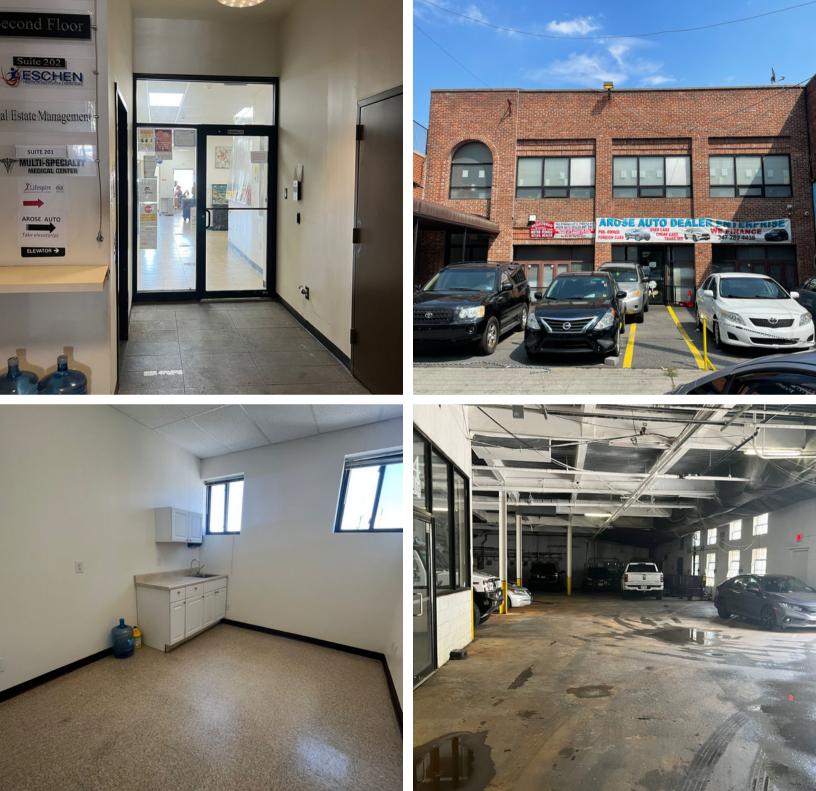

# OFFICE SPACE FOR LEASE 1894 EASTCHESTER RD • BRONX, NY 10461 ADDITIONAL PHOTOS

<u>Contact Exclusive Agent</u> Elias Briff - 917.856.5214 - eliasbriff@southbronxcommercial.com

www.southbronxcommercial.com