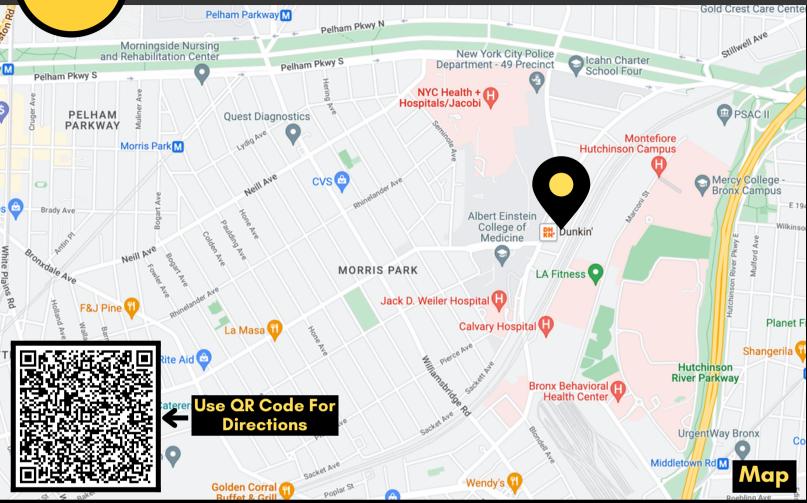

### **Property Overview**

- Close by:

   Starbucks
   Dunkin'
   Albert Einstein College
- Other Tenants:
   -Physical Therapy
   -Auto Sales

### Location Details

- Close To Hutchinson River Parkway
- In front of bus stop
- One Block From Bus Stop
- Just south of Pelham Parkway

Very nice office space very close to medical schools. Easy **Commentary:** access to highways. Parking inside of building with nice entrance. Ideal for medical use or other medical related business.