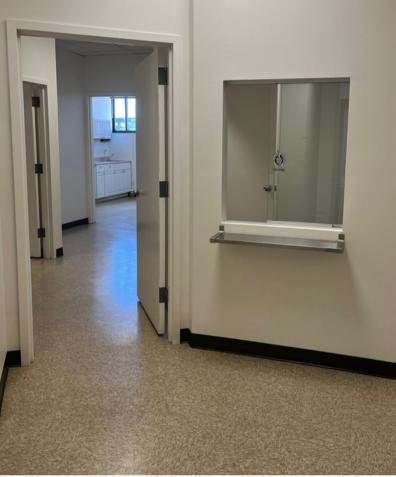

## OFFICE SPACE FOR LEASE 1894 EASTCHESTER RD • BRONX, NY 10461

# **Details:**

SOUTH BRONX

Size: 1,200 RSF Type: Office Rent: \$4,000/month Notes: Commercial space, Medical concept, Shared bathroom, 2 Parking spaces

# Features:

- Very close to many medical schools
- Multiple rooms
- Perfect for medical business or doctor's office

<u>Contact Exclusive Agent</u> Elias Briff - 917.856.5214 - eliasbriff@southbronxcommercial.com