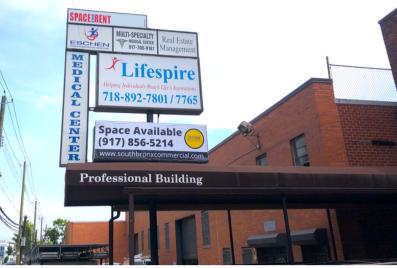

## OFFICE SPACE FOR LEASE 1894 EASTCHESTER RD • BRONX, NY 10461

### **Offering Details**

- Rental Rate: \$4,000/Month
- Available Space: 1,200 SF
- Zoning: M1

SOUTH BRONX

 Previous Use: Medical office

### **Property Overview**

- Close by:

   Starbucks
   Dunkin'
   Albert Einstein College
- Other Tenants:
   -Physical Therapy
   -Auto Sales