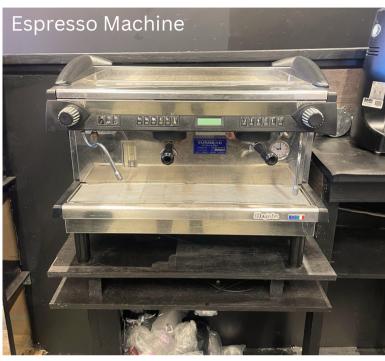

### Offering Details

- Rental Rate: Call For Rent
- Available Space: 550 SF
- Use: Retail
- Equipment List: Fridge,
  Freezer, Coffee machine,
  Espresso machine, Prep
  station, Display cooler

#### **Commentary:**

This retail space, located in the trendy and up-and-coming South Bronx, was previously a café and comes fully equipped for a coffee shop. It features a glass frontage, adding to its appeal.