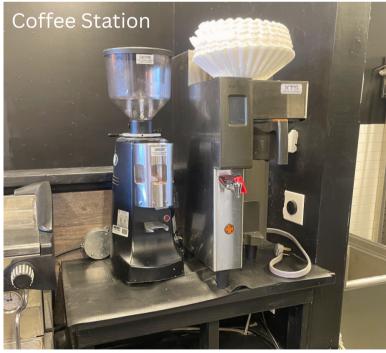

### Offering Details

- Rental Rate: Call For Rent
- Available Space: 550 SF
- Use: Retail
- Equipment List: Fridge,
  Freezer, Coffee machine,
  Espresso machine, Prep
  station, Display cooler

#### **Commentary:**

This retail space, located in the trendy and up-and-coming South Bronx, was previously a café and comes fully equipped for a coffee shop. It features a glass frontage, adding to its appeal.