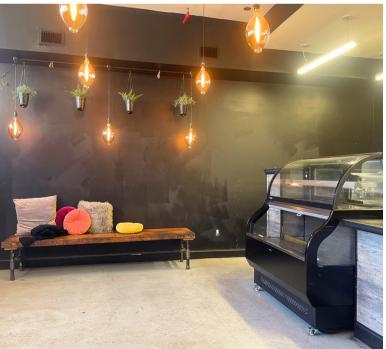

#### **Commentary:**

This retail space, located in the trendy and up-and-coming South Bronx, was previously a café and comes fully equipped for a coffee shop. It features a glass frontage, adding to its appeal.