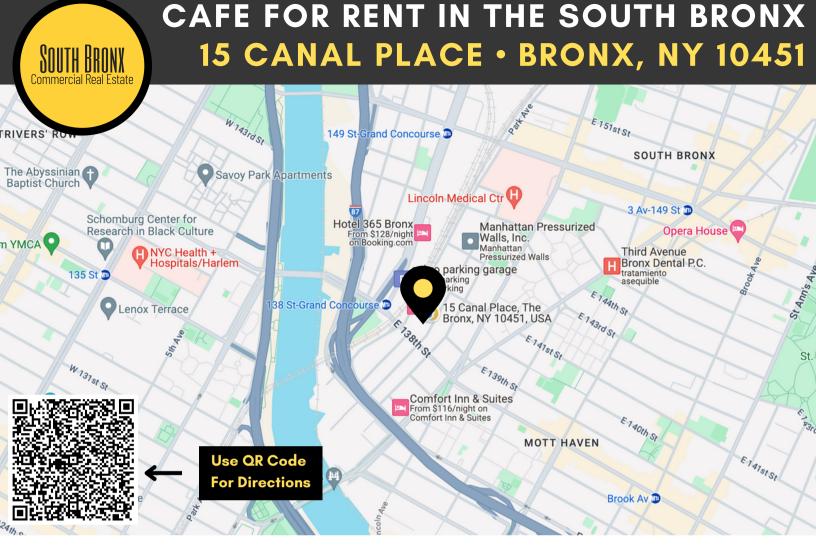

# CAFE FOR RENT IN THE SOUTH BRONX 15 CANAL PLACE • BRONX, NY 10451

## **Property Overview**

 Located on the ground floor of Kreate Hub, a multi-tenant commercial building in the Bronx, which houses many small businesses

#### **Location Details**

- Easy access to Manhattan
- Around the corner from the subway
- Near new developments in the South Bronx