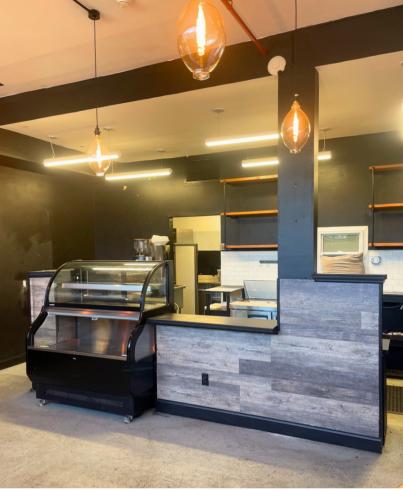

# **Photos**

### Offering Details

- Rental Rate: Call For Rent
- Available Space: 550 SF
- Use: Retail
- Equipment List: Fridge,
  Freezer, Coffee machine,
  Espresso machine, Prep
  station, Display cooler

#### **Commentary:**

This retail space, located in the trendy and up-and-coming South Bronx, was previously a café and comes fully equipped for a coffee shop. It features a glass frontage, adding to its appeal.