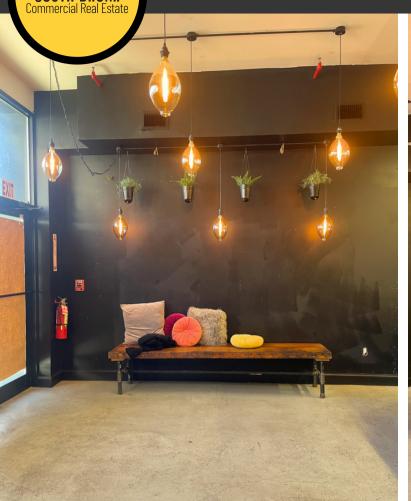

# **Photos**

#### **Commentary:**

This retail space, located in the trendy and up-and-coming South Bronx, was previously a café and comes fully equipped for a coffee shop. It features a glass frontage, adding to its appeal.