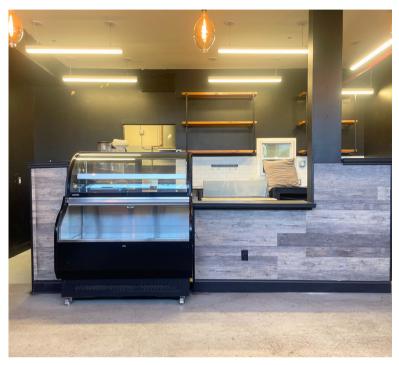

# **Photos**

### Offering Details

- Rental Rate: Call For Rent
- Available Space: 550 SF
- Use: Retail
- Equipment List: Fridge,
  Freezer, Coffee machine,
  Espresso machine, Prep
  station, Display cooler

#### **Commentary:**

This retail space, located in the trendy and up-and-coming South Bronx, was previously a café and comes fully equipped for a coffee shop. It features a glass frontage, adding to its appeal.