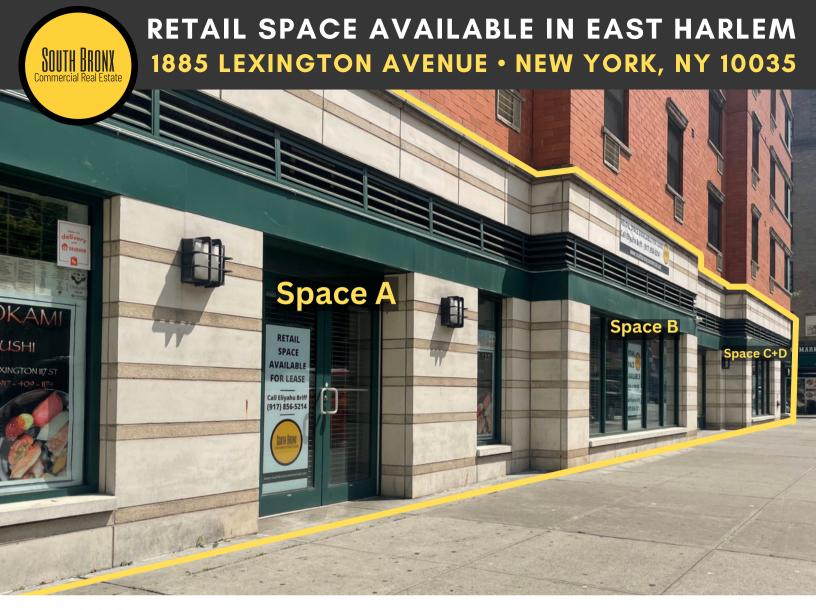

#### Availabilities: Approx. 3,200 SF

- Space A: 800 SF \$10,000/mo
  - o Formerly a sushi restaurant
  - Restaurant equipment available
  - Tiled flooring
- Space B: 800 SF \$10,000/mo
  - o Formerly a fish market
  - o Open space
- Space C: 800 SF \$10,000/mo
  - o Formerly a bakery
  - Open space
  - Two door entrance
- Space D: 800 SF \$10,000/mo
  - o Current Italian restaurant
  - Corner space

#### Features:

- Located in East Harlem neighborhood
- R7D Zoning
- Building built in 2010
- One block from subway 6
- Easy access to FDR Drive and RFK Bridge
- Perfect for urgent care, cannabis dispensary, or restaurant user
- Spaces may be combined
- Apartments upstairs
- High traffic street