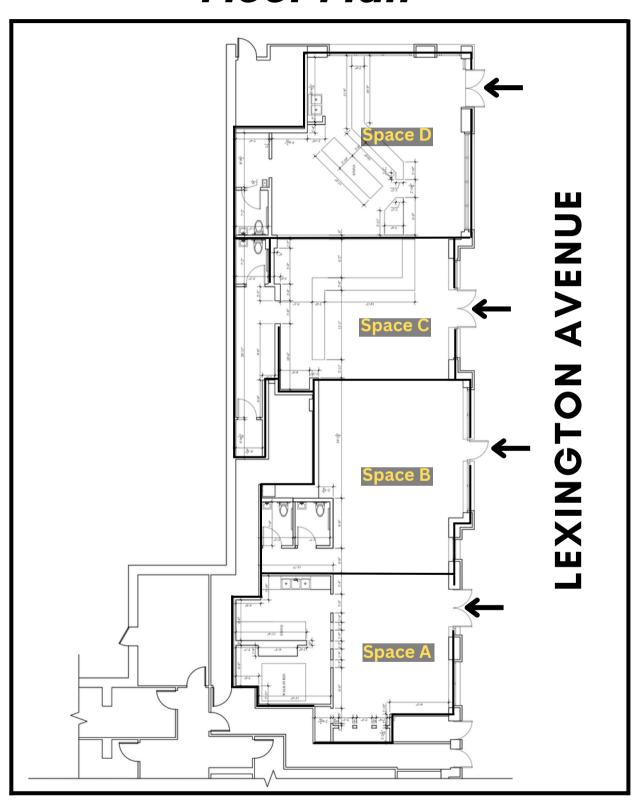

## Floor Plan

**Contact Exclusive Broker** 

Elias Briff 917.856.5214 eliasbriff@southbronxcommercial.com

#### Availabilities: Approx. 3,200 SF

- Space A: 800 SF \$10,000/mo
  - o Formerly a sushi restaurant
  - Restaurant equipment available
  - Tiled flooring
- Space B: 800 SF \$10,000/mo
  - o Formerly a fish market
  - o Open space
- Space C: 800 SF \$10,000/mo
  - o Formerly a bakery
  - Open space
  - Two door entrance
- Space D: 800 SF \$10,000/mo
  - o Current Italian restaurant
  - Corner space

### **Offering Details**

- Rental Rate: \$10,000/SF
- Available Spaces:
  - o Space A: 800 SF
  - o Space B: 800 SF
  - o Space C: 800 SF
  - Space D: 800 SF
- Notes: Open space, heavy foot traffic