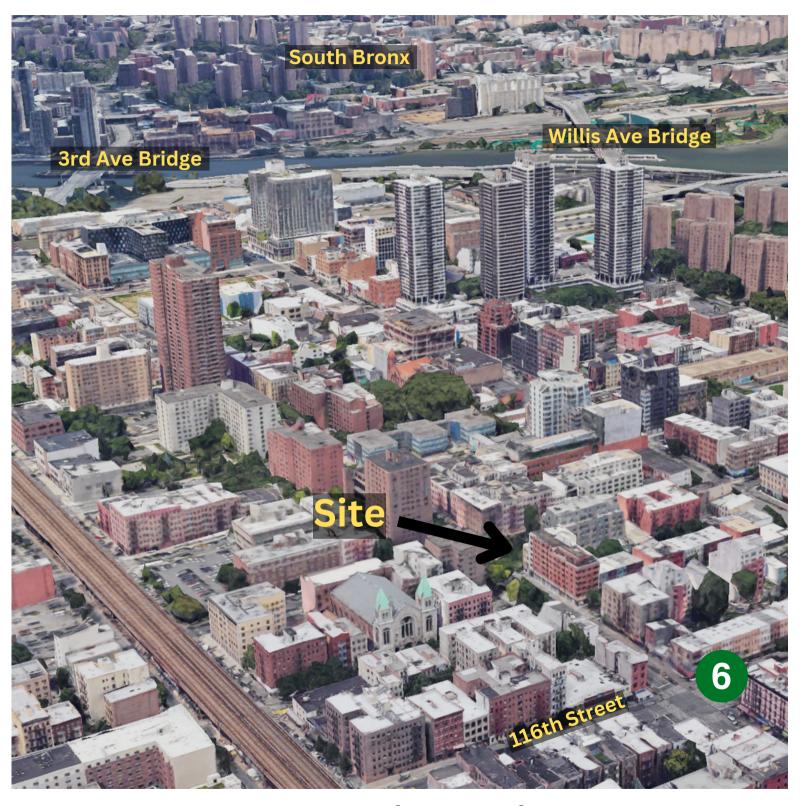

## Satellite View

**Contact Exclusive Broker** 

Elias Briff 917.856.5214 eliasbriff@southbronxcommercial.com

www.southbronxcommercial.com

#### **Location Details**

- Located on Lexington Avenue corridor
- Easy access to Madison Avenue Bridge and RFK Bridge
- Easy access to FDR Drive
- One block from subway

Commentary:

Well located retail space in East Harlem. Located on very busy Lexington Avenue and only one block from the subway. Excellent opportunity for any retail user.