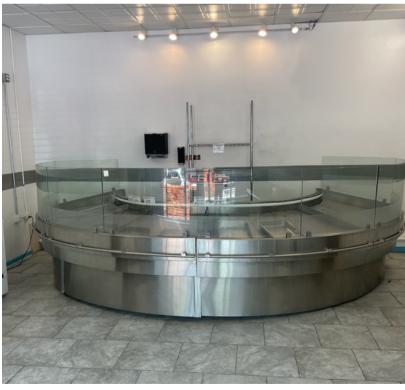

#### Availabilities: Approx. 3,200 SF

- Space A: 800 SF \$10,000/mo
  - o Formerly a sushi restaurant
  - Restaurant equipment available
  - Tiled flooring
- Space B: 800 SF \$10,000/mo
  - o Formerly a fish market
  - o Open space
- Space C: 800 SF \$10,000/mo
  - o Formerly a bakery
  - Open space
  - Two door entrance
- Space D: 800 SF \$10,000/mo
  - o Current Italian restaurant
  - Corner space

## **ADDITIONAL PHOTOS**

**Contact Exclusive Broker** 

Elias Briff 917.856.5214 eliasbriff@southbronxcommercial.com

www.southbronxcommercial.com

## ADDITIONAL PHOTOS

**Contact Exclusive Broker** 

Elias Briff 917.856.5214 eliasbriff@southbronxcommercial.com

www.southbronxcommercial.com