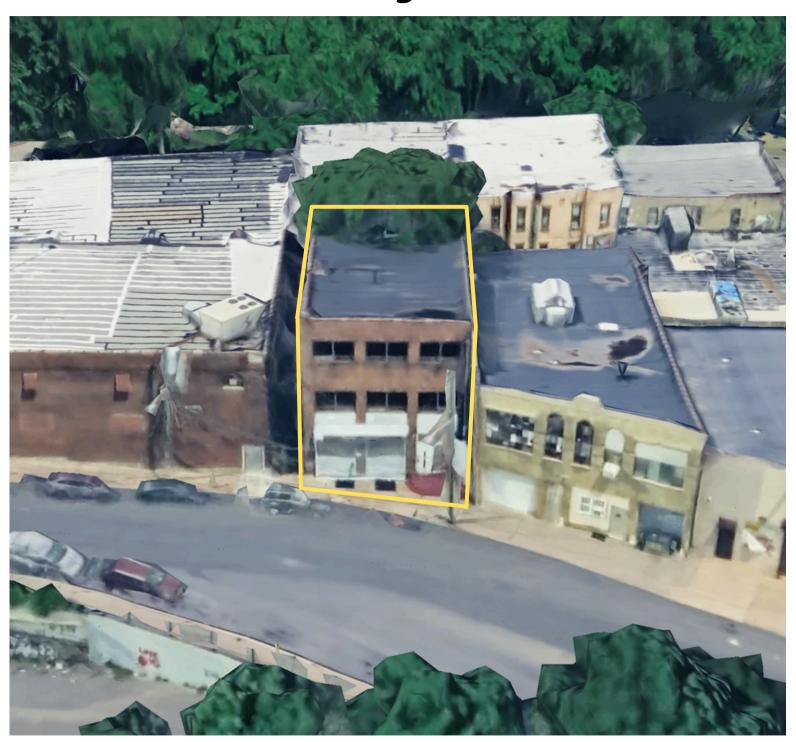

### **Details:**

**Size:** 4,600 SF

**Price:** \$1,049,000

Zoning: CB (Commercial

Business)

**Taxes:** \$17,222

Notes: Three floors, Has

basement, Large windows

### **Location:**

- Easy access to Bronx River Parkway
- Very close to Mount Vernon East Train Station
- Just outside of Downtown Mount Vernon

\*\*\*THIS PROPERTY REQUIRES SIGNIFICANT INTERIOR RENOVATION\*\*\*

### **Contact Exclusive Agents**



# COMMERCIAL BUILDING FOR SALE NEAR TRAIN 11 ELM AVENUE • MOUNT VERNON, NY 10550

### **Photos**







### **Contact Exclusive Agents**



# COMMERCIAL BUILDING FOR SALE NEAR TRAIN 11 ELM AVENUE • MOUNT VERNON, NY 10550

### Bird's Eye View



**Contact Exclusive Agents** 



# COMMERCIAL BUILDING FOR SALE NEAR TRAIN 11 ELM AVENUE • MOUNT VERNON, NY 10550

### Bird's Eye View



### **Contact Exclusive Agents**



### **Offering Details**

- Building Size: 4,600 SF
- Zoning: CB (Commercial Business)
- Three stories + Basement
- Price: \$1,049,000

### **Property Overview**

- Needs interior renovation
- Street parking
- Close by:
  - -Mount Vernon East Train
  - -CTown Grocery Store
  - -Popeyes

#### **Location Details**

- Across the street from Mount Vernon East Train
- Easy access to Bronx River Parkway and Hutchinson River Parkway

### <u>Commentary:</u>

This well-located commercial building presents a rare value-add investment opportunity in a high-traffic area. While the interior requires improvement, the property boas