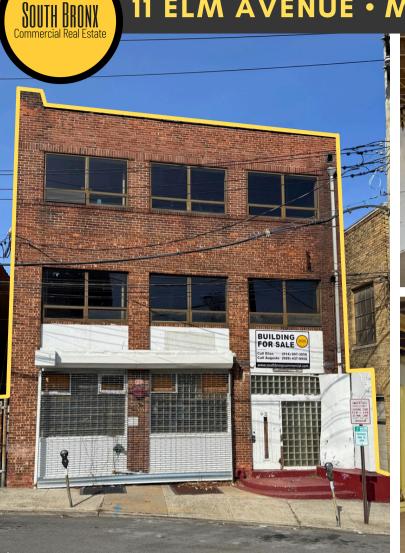

# COMMERCIAL BUILDING FOR SALE NEAR TRAIN 11 ELM AVENUE • MOUNT VERNON, NY 10550

### **Details:**

**Size:** 4,600 SF

**Price:** \$1,049,000

Zoning: CB (Commercial

Business)

**Taxes:** \$17,222

Notes: Three floors, Has

basement, Large windows

### **Offering Details**

- Building Size: 4,600 SF
- Zoning: CB (Commercial Business)
- Three stories + Basement
- Price: \$1,049,000

### **Location:**

- Easy access to Bronx River Parkway
- Very close to Mount Vernon East Train Station
- Just outside of Downtown Mount Vernon

\*\*\*THIS PROPERTY REQUIRES SIGNIFICANT INTERIOR RENOVATION\*\*\*