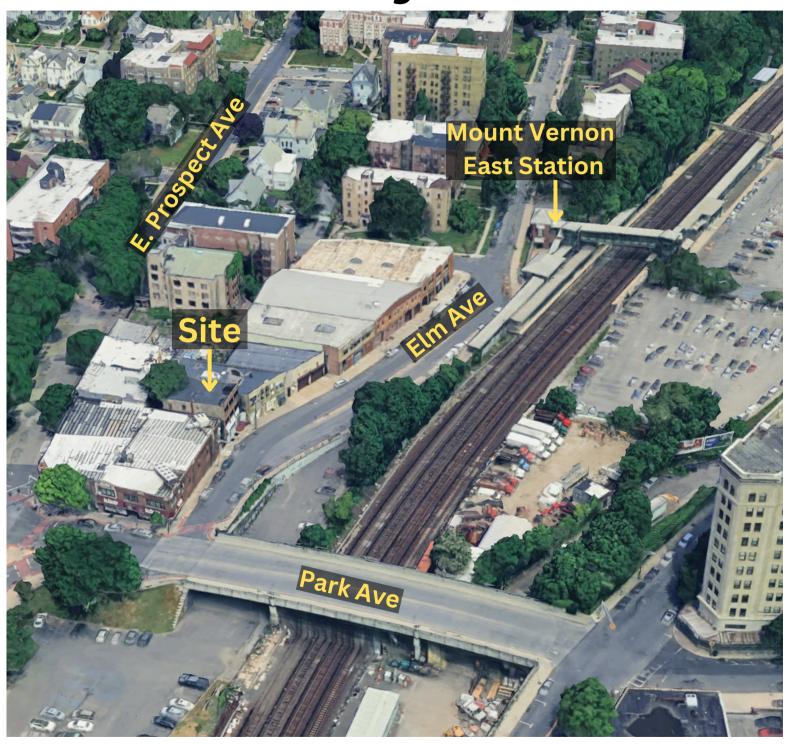

#### **Location Details**

- Across the street from Mount Vernon East Train
- Easy access to Bronx River Parkway and Hutchinson River Parkway

### **Location:**

- Easy access to Bronx River Parkway
- Very close to Mount Vernon East Train Station
- Just outside of Downtown Mount Vernon

\*\*\*THIS PROPERTY REQUIRES SIGNIFICANT INTERIOR RENOVATION\*\*\*