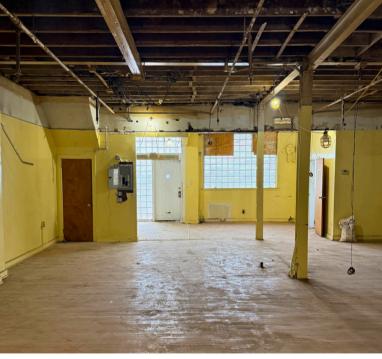

### **Details:**

**Size:** 4,600 SF

**Price:** \$1,099,000

Zoning: CB (Commercial

Business)

**Taxes:** \$17,222

Notes: Three floors, Has

basement, Large windows

### **Location:**

- Easy access to Bronx River Parkway
- Very close to Mount Vernon East Train Station
- Just outside of Downtown Mount Vernon

\*\*\*THIS PROPERTY REQUIRES SIGNIFICANT INTERIOR RENOVATION\*\*\*

### **Contact Exclusive Agents**



# COMMERCIAL BUILDING FOR SALE NEAR TRAIN 11 ELM AVENUE • MOUNT VERNON, NY 10550

### **Photos**







### **Contact Exclusive Agents**



# COMMERCIAL BUILDING FOR SALE NEAR TRAIN 11 ELM AVENUE • MOUNT VERNON, NY 10550

### Bird's Eye View



**Contact Exclusive Agents** 



# COMMERCIAL BUILDING FOR SALE NEAR TRAIN 11 ELM AVENUE • MOUNT VERNON, NY 10550

### Bird's Eye View



### **Contact Exclusive Agents**



### **Offering Details**

- Building Size: 4,600 SF
- Zoning: CB (Commercial Business)
- Three stories + Basement
- Price: \$1,099,000

### **Property Overview**

- Needs interior renovation
- Street parking
- Close by:
  - -Mount Vernon East Train
  - -CTown Grocery Store
  - -Popeyes

#### **Location Details**

- Across the street from Mount Vernon East Train
- Easy access to Bronx River Parkway and Hutchinson River Parkway

### <u>Commentary:</u>

This well-located commerci