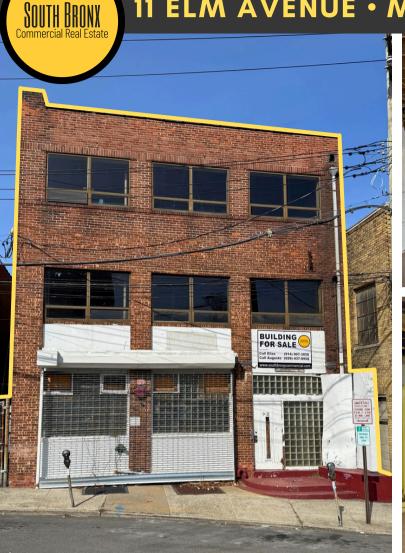

# COMMERCIAL BUILDING FOR SALE NEAR TRAIN 11 ELM AVENUE • MOUNT VERNON, NY 10550

### **Details:**

**Size:** 4,600 SF

**Price:** \$1,099,000

Zoning: CB (Commercial

Business)

**Taxes:** \$17,222

Notes: Three floors, Has

basement, Large windows

### **Location:**

- Easy access to Bronx River Parkway
- Very close to Mount Vernon East Train Station
- Just outside of Downtown Mount Vernon

\*\*\*THIS PROPERTY REQUIRES SIGNIFICANT INTERIOR RENOVATION\*\*\*