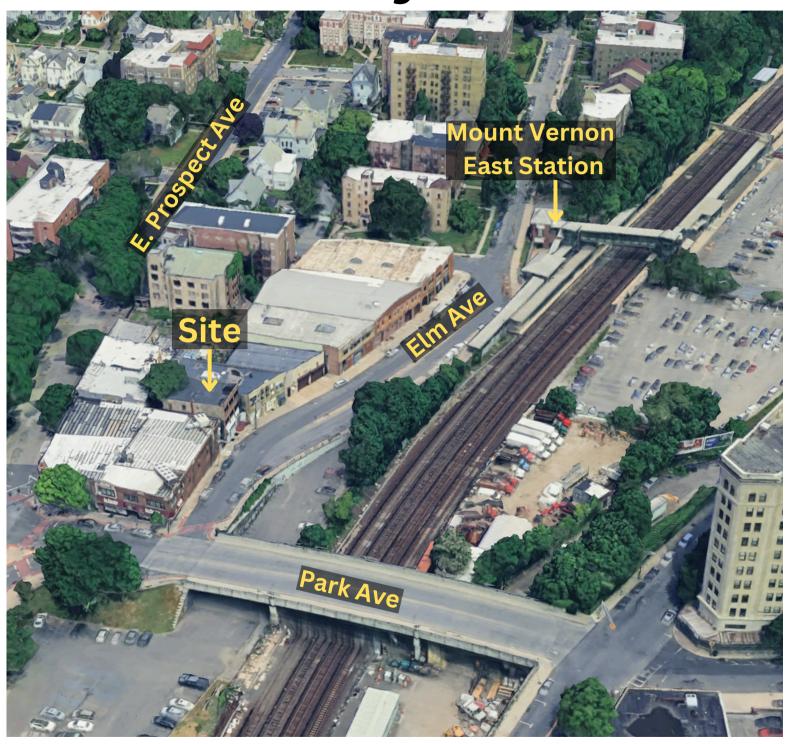

### **Location:**

- Easy access to Bronx River Parkway
- Very close to Mount Vernon East Train Station
- Just outside of Downtown Mount Vernon

\*\*\*THIS PROPERTY REQUIRES SIGNIFICANT INTERIOR RENOVATION\*\*\*

#### **Location Details**

- Across the street from Mount Vernon East Train
- Easy access to Bronx River Parkway and Hutchinson River Parkway