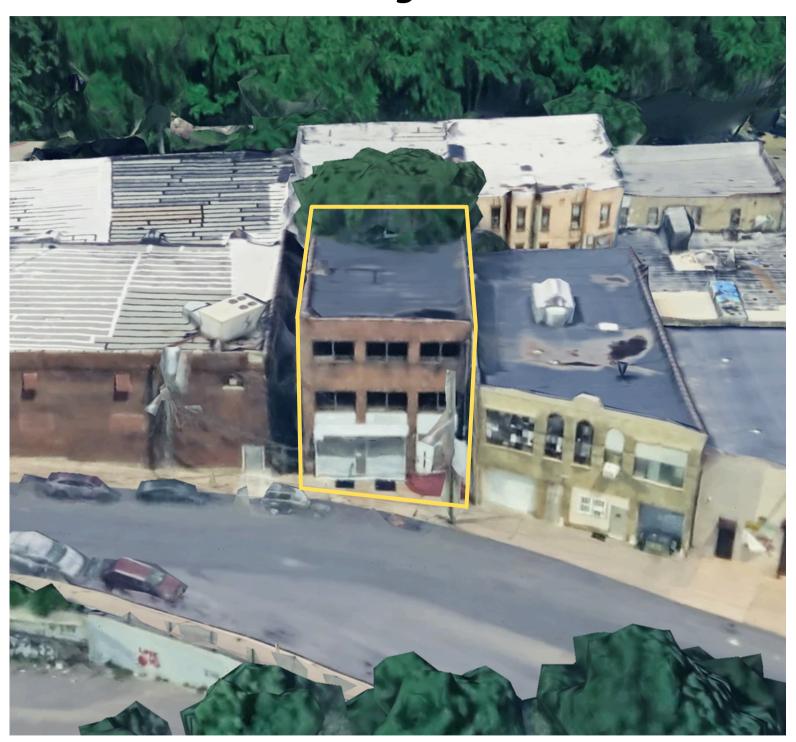

### **Details:**

**Size:** 4,600 SF

**Price:** \$1,099,000

Zoning: CB (Commercial

Business)

**Taxes:** \$17,222

Notes: Three floors, Has

basement, Large windows

### **Location:**

- Easy access to Bronx River Parkway
- Very close to Mount Vernon East Train Station
- Just outside of Downtown Mount Vernon

\*\*\*THIS PROPERTY REQUIRES SIGNIFICANT INTERIOR RENOVATION\*\*\*

### **Contact Exclusive Agents**



# COMMERCIAL BUILDING FOR SALE NEAR TRAIN 11 ELM AVENUE • MOUNT VERNON, NY 10550

### **Photos**







### **Contact Exclusive Agents**



# COMMERCIAL BUILDING FOR SALE NEAR TRAIN 11 ELM AVENUE • MOUNT VERNON, NY 10550

### Bird's Eye View



**Contact Exclusive Agents** 



# COMMERCIAL BUILDING FOR SALE NEAR TRAIN 11 ELM AVENUE • MOUNT VERNON, NY 10550

### Bird's Eye View



### **Contact Exclusive Agents**



### **Offering Details**

- Building Size: 4,600 SF
- Zoning: CB (Commercial Business)
- Three stories + Basement
- Price: \$1,099,000

### **Property Overview**

- Needs interior renovation
- Street parking
- Close by:
  - -Mount Vernon East Train
  - -CTown Grocery Store
  - -Popeyes

#### **Location Details**

- Across the street from Mount Vernon East Train
- Easy access to Bronx River Parkway and Hutchinson River Parkway

### <u>Commentary:</u>

This well-located commercial building presents a rare value-add investment opportunity in a high-traffic area. While the interior requires improvement, the property boas