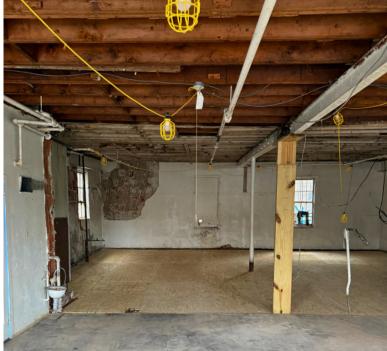

### **Details:**

**Size:** 4,600 SF

**Price:** \$1,099,000

Zoning: CB (Commercial

Business)

**Taxes:** \$17,222

Notes: Three floors, Has

basement, Large windows

### **Location:**

- Easy access to Bronx River Parkway
- Very close to Mount Vernon East Train Station
- Just outside of Downtown Mount Vernon

\*\*\*THIS PROPERTY REQUIRES SIGNIFICANT INTERIOR RENOVATION\*\*\*

### **Contact Exclusive Agents**



# COMMERCIAL BUILDING FOR SALE NEAR TRAIN 11 ELM AVENUE • MOUNT VERNON, NY 10550

### **Photos**







### **Contact Exclusive Agents**



# COMMERCIAL BUILDING FOR SALE NEAR TRAIN 11 ELM AVENUE • MOUNT VERNON, NY 10550

### Bird's Eye View



**Contact Exclusive Agents** 



# COMMERCIAL BUILDING FOR SALE NEAR TRAIN 11 ELM AVENUE • MOUNT VERNON, NY 10550

### Bird's Eye View



### **Contact Exclusive Agents**



### **Offering Details**

- Building Size: 4,600 SF
- Zoning: CB (Commercial Business)
- Three stories + Basement
- Price: \$1,099,000

### **Property Overview**

- Needs interior renovation
- Street parking
- Close by:
  - -Mount Vernon East Train
  - -CTown Grocery Store
  - -Popeyes

#### **Location Details**

- Across the street from Mount Vernon East Train
- Easy access to Bronx River Parkway and Hutchinson River Parkway

### <u>Commentary:</u>

This well-located commercial