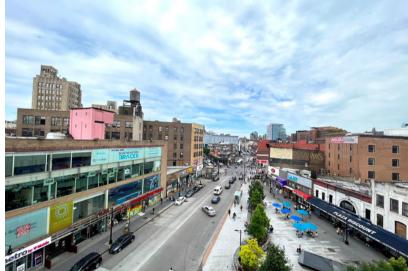

### **Features:**

- Elevator building
- Close to stores and restaurants
- Great views of the Bronx
- Located in the Hub
- One block from subway 25
- Perfect for sales or medical office

#### **Location Details**

- Close To 149th St. Subway
- Free access to Manhattan via 145th Street Bridge (149th St.)
- One Block From Bus Stop
- Easy access to I-87 (Major Deegan)

**Commentary:** Located in the Hub, a major retail area of the Bronx. Very close to public transportation with many restaurants for employees to choose from.