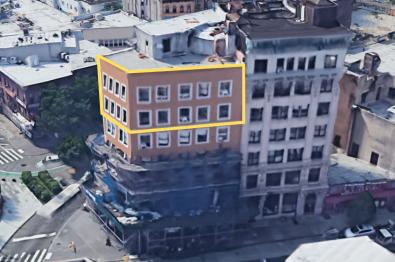

# OFFICE SPACE FOR LEASE 509 WILLIS AVENUE • BRONX, NY 10455

### **Features:**

- Elevator building
- Close to stores and restaurants
- Great views of the Bronx
- Located in the Hub
- One block from subway 25
- Perfect for sales or medical office