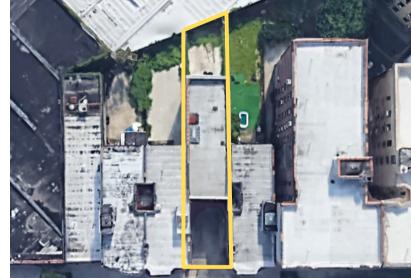

## **Details:**

Size: 2,500 SF Building

1,000 SF Front Lot

670 SF Back Lot

Rent: Call For Rent

Zoning: M1 (Industrial)

Notes: High ceiling

warehouse, secure front gate

# Offering Details

- Rental Rate: Call For Rent
- Available Space:
  - o 2,500 SF Building
  - o 1,000 SF Front Lot
  - o 670 SF Back Lot
- Notes: Full basement, upstairs office