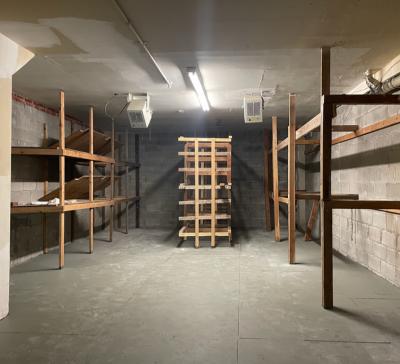

# **SOUTH BRONX WARHOUSE AND LOT FOR LEASE** 1146 LONGFELLOW AVENUE • BRONX, NY 10459







## **Details:**

Size: 2,500 SF Building

1,000 SF Front Lot

670 SF Back Lot

Rent: Call For Rent

Zoning: M1 (Industrial)

Notes: High ceiling

warehouse, secure front gate

## **Features:**

- High overhead door
- Up to 20 ft. ceilings in warehouse
- Full basement
- Office on top floor
- Back lot space accessible via first floor and basement
- 2 blocks from subway 6



#### **Contact Exclusive Agents**

Elias Everett 914.907.3858 elias@southbronxcommercial.com Daniel Innocencio 786.338.5938 daniel@southbronxcommercial.com



# SOUTH BRONX WARHOUSE AND LOT FOR LEASE 1146 LONGFELLOW AVENUE • BRONX, NY 10459

# ADDITIONAL PHOTOS







#### **Contact Exclusive Agents**

Elias Everett 914.907.3858 elias@southbronxcommercial.com
Daniel Innocencio 786.338.5938 daniel@southbronxcommercial.com



# Offering Details

- Rental Rate: Call For Rent
- Available Space:
  - o 2,500 SF Building
  - o 1,000 SF Front Lot
  - o 670 SF Back Lot
- Notes: Full basement, upstairs office

#### **Property Overview**

- Close by:
  - -Whitlock Ave Subway
  - -Planet Fitness
  - -Rite Aid
  - -Starlight Park
  - -Concrete Plant Park

#### **Location Details**

- Easy access to Hunts Point Industrial Business Zone
- Easy walk to subway and bus
- Easy access to Cross
   Bronx Expressway (I-95)
   and Bruckner Expressway
   (I-278)

**Commentary:** 

Well located industrial building with parking lot in front. Perfect for a contractor that need