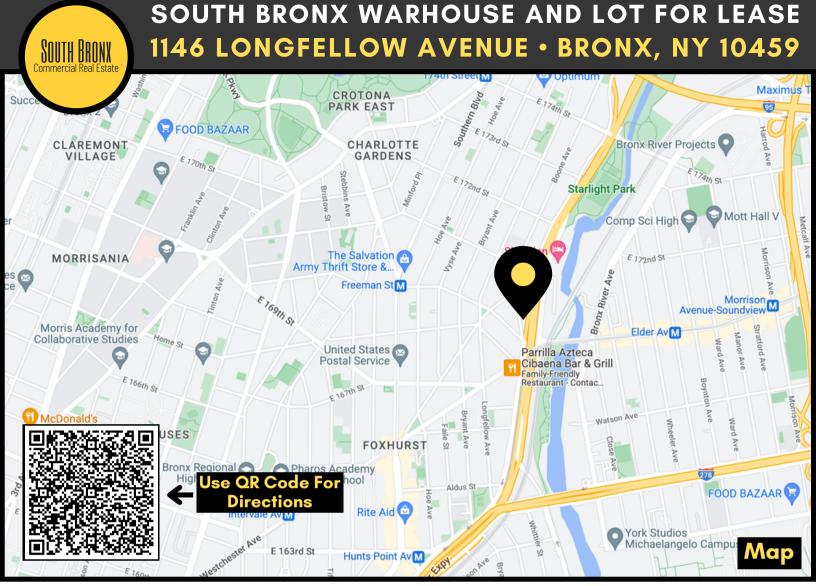

# **SOUTH BRONX WARHOUSE AND LOT FOR LEASE** 1146 LONGFELLOW AVENUE • BRONX, NY 10459

#### **Location Details**

- Easy access to Hunts Point Industrial Business Zone
- Easy walk to subway and bus
- Easy access to Cross
   Bronx Expressway (I-95)
   and Bruckner Expressway
   (I-278)

**Commentary:** 