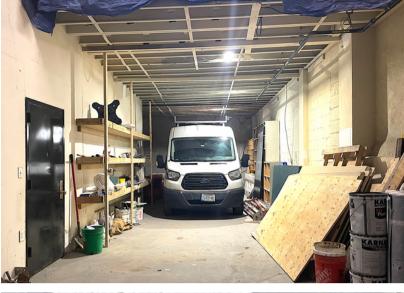

# **SOUTH BRONX WARHOUSE AND LOT FOR LEASE** 1146 LONGFELLOW AVENUE • BRONX, NY 10459







## **Details:**

Size: 2,500 SF Building

1,000 SF Front Lot

670 SF Back Lot

Rent: Call For Rent

Zoning: M1 (Industrial)

Notes: High ceiling

warehouse, secure front gate

## **Features:**

- High overhead door
- Up to 20 ft. ceilings in warehouse
- Full basement
- Office on top floor
- Back lot space accessible via first floor and basement
- 2 blocks from subway 6



#### **Contact Exclusive Agents**

Elias Everett 914.907.3858 elias@southbronxcommercial.com Daniel Innocencio 786.338.5938 daniel@southbronxcommercial.com



# SOUTH BRONX WARHOUSE AND LOT FOR LEASE 1146 LONGFELLOW AVENUE • BRONX, NY 10459

# ADDITIONAL PHOTOS







#### **Contact Exclusive Agents**

Elias Everett 914.907.3858 elias@southbronxcommercial.com
Daniel Innocencio 786.338.5938 daniel@southbronxcommercial.