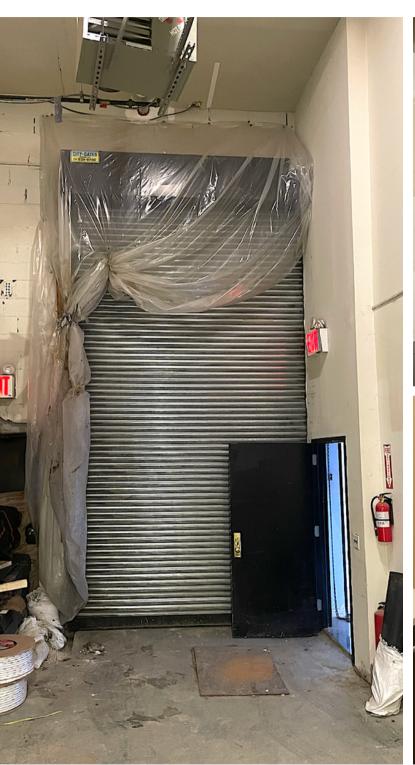

# **SOUTH BRONX WARHOUSE AND LOT FOR LEASE** 1146 LONGFELLOW AVENUE • BRONX, NY 10459







## **Details:**

Size: 2,500 SF Building

1,000 SF Front Lot

670 SF Back Lot

Rent: Call For Rent

Zoning: M1 (Industrial)

Notes: High ceiling

warehouse, secure front gate

## **Features:**

- High overhead door
- Up to 20 ft. ceilings in warehouse
- Full basement
- Office on top floor
- Back lot space accessible via first floor and basement
- 2 blocks from subway 6



#### **Contact Exclusive Agents**

Elias Everett 914.907.3858 elias@southbronxcommercial.com Daniel Innocencio 786.338.5938 daniel@southbronxcommercial.com



# SOUTH BRONX WARHOUSE AND LOT FOR LEASE 1146 LONGFELLOW AVENUE • BRONX, NY 10459

# ADDITIONAL PHOTOS







#### **Contact Exclusive Agents**

Elias Everett 914.907.3858 elias@southbronxcommercial.com
Daniel Innocencio 786.338.5938 daniel@southbronxcommercial.com



# Offering Details

- Rental Rate: Call For Rent
- Available Space:
  - o 2,500 SF Building
  - o 1,000 SF Front Lot
  - o 670 SF Back Lot
- Notes: Full basement, upstairs office

#### **Property Overview**

- Close by:
  - -Whitlock Ave Subway
  - -Planet Fitness
  - -Rite Aid
  - -Starlight Park
  - -Concrete Plant Park

#### **Location Details**

- Easy access to Hunts Point Industrial Business Zone
- Easy walk to subway and bus
- Easy access to Cross
   Bronx Expressway (I-95)
   and Bruckner Expressway
   (I-278)

**Commentary:** 

Well located industrial building with parking lot in front. Perfect for a contractor that ne