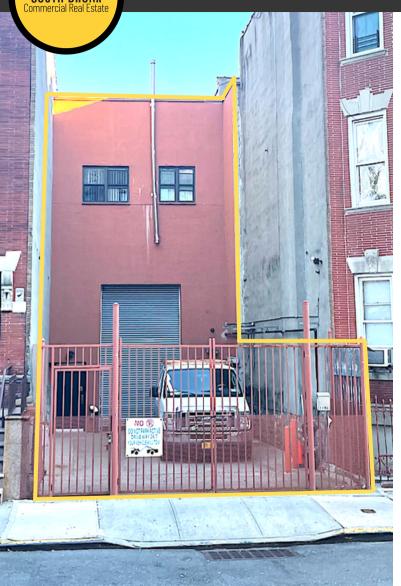

# **SOUTH BRONX WARHOUSE AND LOT FOR LEASE** 1146 LONGFELLOW AVENUE • BRONX, NY 10459

## **Details:**

Size: 2,500 SF Building

1,000 SF Front Lot

670 SF Back Lot

Rent: Call For Rent

Zoning: M1 (Industrial)

Notes: High ceiling

warehouse, secure front gate

## **Features:**

- High overhead door
- Up to 20 ft. ceilings in warehouse
- Full basement
- Office on top floor
- Back lot space accessible via first floor and basement
- 2 blocks from subway 6