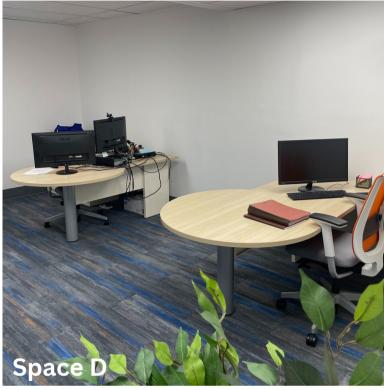

#### Space D

**Size:** 441.83 SF

**Dimensions:** 23.87 ft x 18.51 ft

Suitable For: 4-6 people

**Comes With:** 4 desks/cabinets, separated area, copy machine

**Price:** \$3,313.73/month