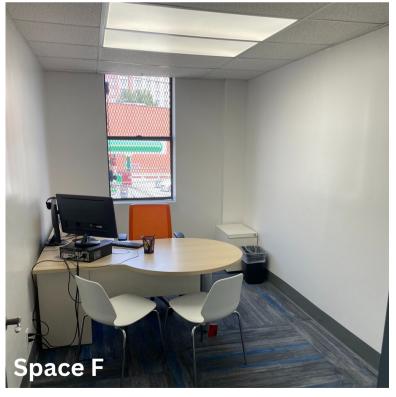

### Space F

**Size:** 116.03 SF

**Dimensions:** 7.98 ft x 14.54

Suitable For: 2-3 people

Comes With: 1 desk/cabinet, window

**Price:** \$870.23/month