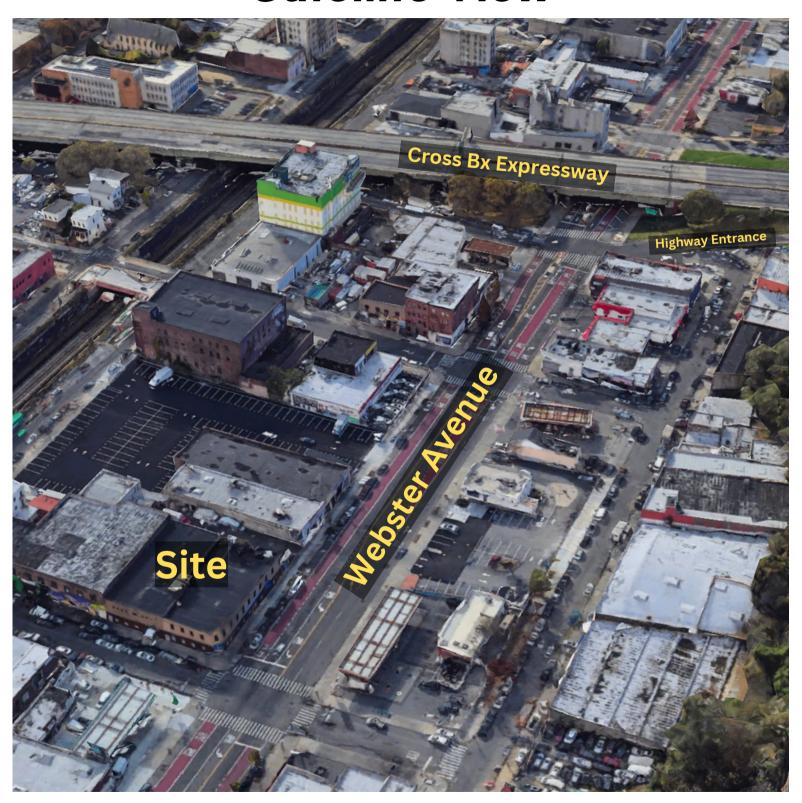

# Satellite View

SOUTH BRONX

**Contact Exclusive Broker** 

Elias Everett 914.907.3858 elias@southbronxcommercial.com

#### **Location Details**

- Short Walk To Tremont MTA Station
- Bus Stop At Entrance
- Easy Access To Bronx River Parkway
- Easy Access To I-95
- Walk To Subway
- Walk To Metro North

Commentary:

Well located office space just of the Cross Bronx Expressway.