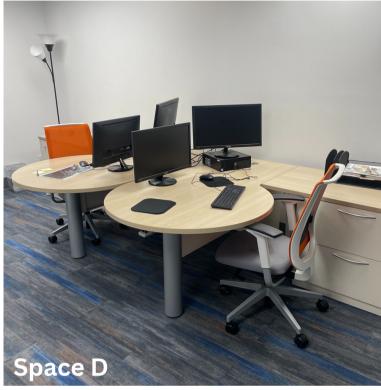

#### Space D

**Size:** 441.83 SF

**Dimensions:** 23.87 ft x 18.51 ft

Suitable For: 4-6 people

**Comes With:** 4 desks/cabinets, separated area, copy machine

**Price:** \$3,313.73/month