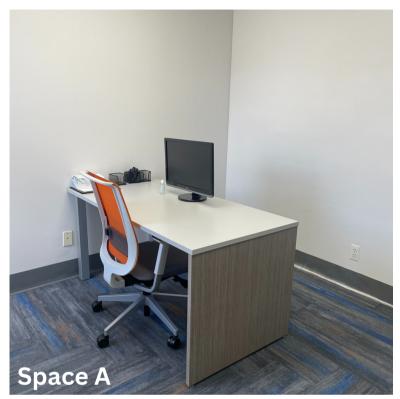

## Space A

SOUTH BRONX

**Size: 122.5 SF** 

Dimensions: 10.4 ft x 11.78 ft

Suitable For: 1-2 people

Comes With: 1 desk/cabinet, window

**Price:** \$918.75/month