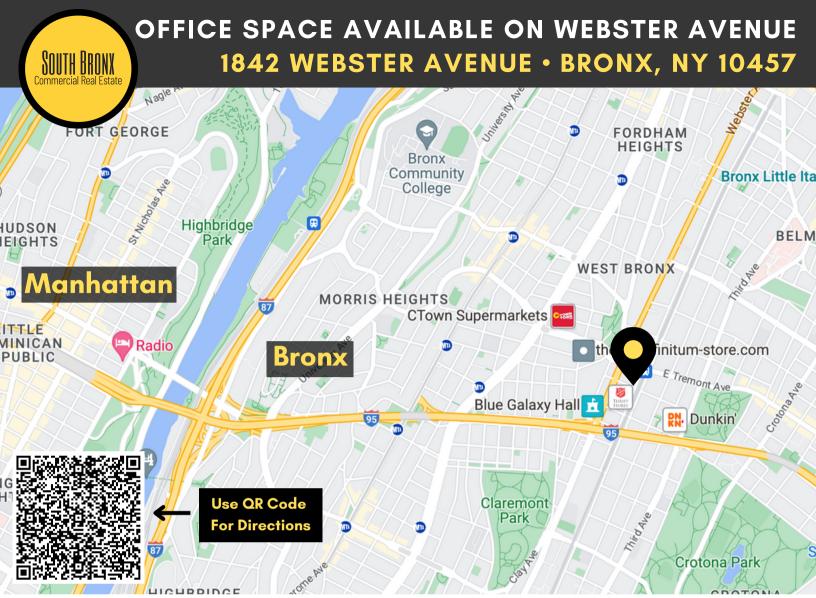

#### **Location Details**

- Short Walk To Tremont MTA Station
- Bus Stop At Entrance
- Easy Access To Bronx River Parkway
- Easy Access To I-95
- Walk To Subway
- Walk To Metro North

Commentary:

Well located office space just of the Cross Bronx Expressway.