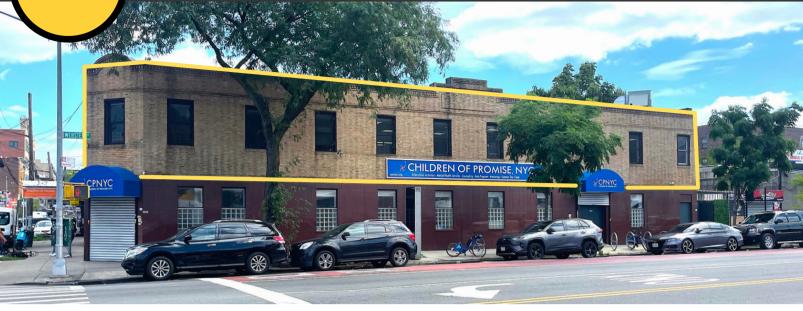

#### **Property Overview**

- Amenities:
  - Conference Room
  - Wifi
  - Common Room
- Close by:
  - -7-Eleven
  - -Dunkin'
  - -Popeyes

#### **Location Details**

- Short Walk To Tremont MTA Station
- Bus Stop At Entrance
- Easy Access To Bronx River Parkway
- Easy Access To I-95
- Walk To Subway
- Walk To Metro North

Commentary:

Well located office space just of the Cross Bronx Expressway.