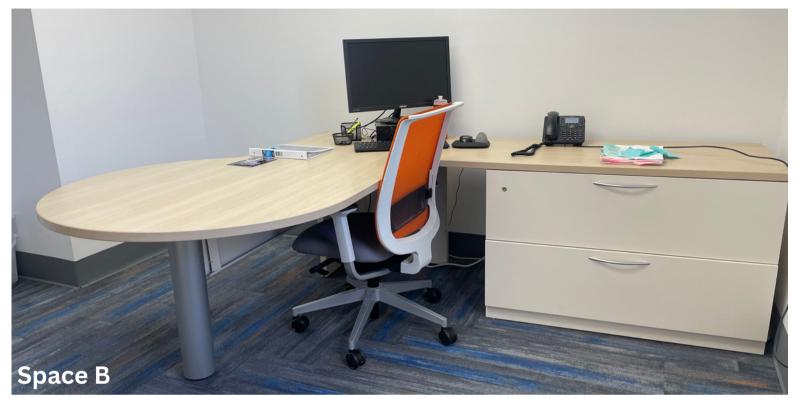

#### Space B

**Size:** 143.31 SF

**Dimensions:** 11.68 ft x 12.27 ft

Suitable For: 1-2 people

Comes With: 1 desk/cabinet, window

**Price:** \$1,074.83/month