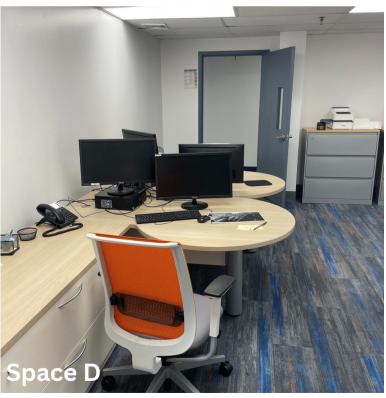

#### Space D

**Size:** 441.83 SF

**Dimensions:** 23.87 ft x 18.51 ft

Suitable For: 4-6 people

**Comes With:** 4 desks/cabinets, separated area, copy machine

**Price:** \$3,313.73/month