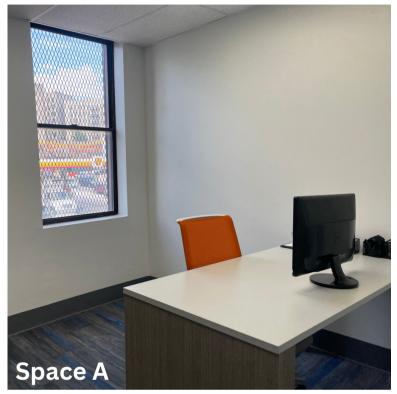

## Space A

SOUTH BRONX

**Size: 122.5 SF** 

Dimensions: 10.4 ft x 11.78 ft

Suitable For: 1-2 people

Comes With: 1 desk/cabinet, window

**Price:** \$918.75/month