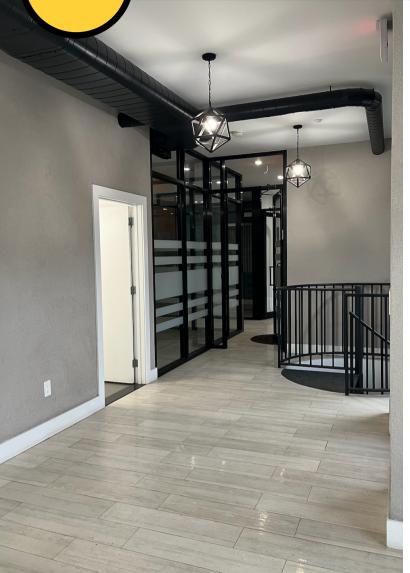

## **Details:**

Size: 1,952 SF Type: Commercial Rent: \$6,000/month Notes: Commercial space, Six private offices, Conference room, Multiple entrances, Two bathrooms, Kitchenette

## Features:

- First floor space
- Building constructed in 2015
- Multiple bathrooms
- Can be used as office or retail
- Short walk to subway G
- Perfect for management or sales office

Contact Agent

Elias Briff - 917.856.5214 - eliasbriff@southbronxcommercial.com