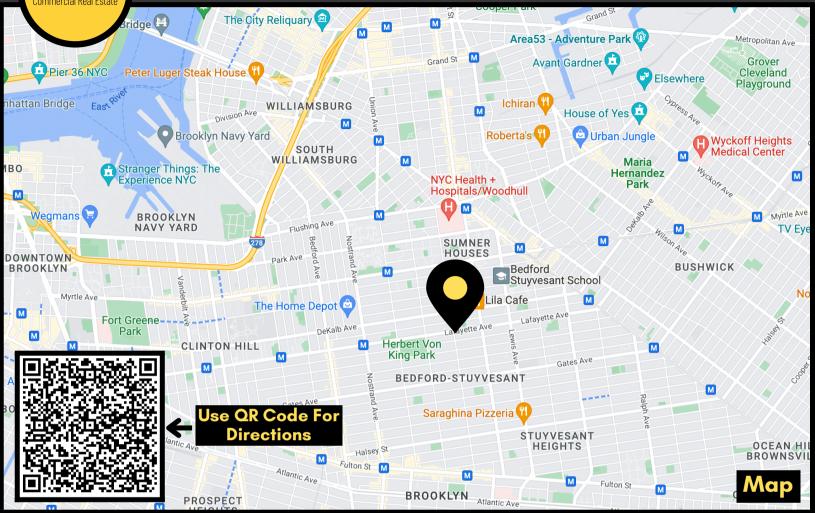

#### Location Details

- Close To Myrtle-Willoughby Subway Station
- Easy Access To I-278
- One Block From Bus Stop

**Commentary:** Very nice building on Lafayette Avenue. Located in Bushwick on border of Crown Heights. Very close to Broadway and developing Downtown Brooklyn area. Ideal for a sales office, professional firm, or management company.