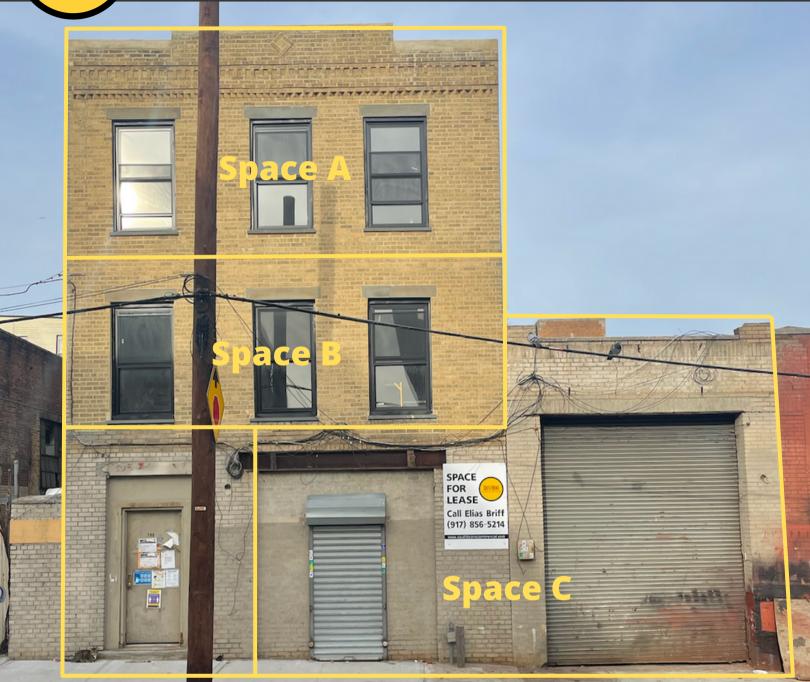

# COMMERCIAL SPACE FOR RENT

789 E. 144TH STREET • BRONX, NY 10454

## **Availabilities:**

**Space A:** 1,050 SF Work/Live - \$3,000/month **Space B:** 1,050 SF Work/Live - \$3,000/month **Space C:** 1,200 SF Warehouse - \$3,200/month

#### **Offering Details**

**Space A:** 1,050 SF (Work/Live)

FreshDirect 6

\$3,000/month

**Space B:** 1,050 SF (Work/Live)

\$3,000/month

**Space C:** 1,200 SF (Warehouse)

\$3,500/month

### **Property Overview**

CDPAP - Bronx

The Bronx Brewery & Empanology

- Zoning: M1-2
- Newly renovated
- Masonry building