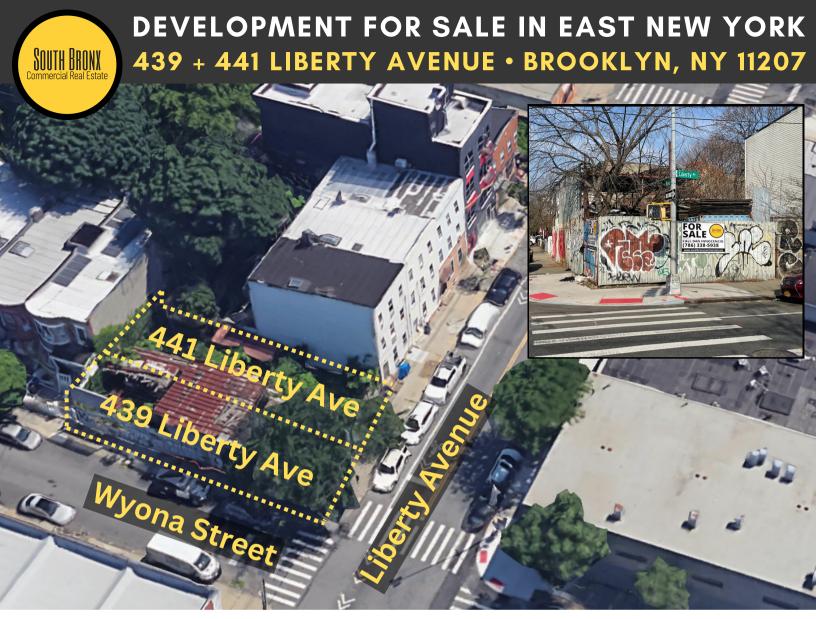

# **Details:**

**Size:** 3,000 SF (40' X 150') **Buildable SF:** 9,000 BSF

**Price:** \$1,050,00

**Zoning:** M1-4/R6A, MX-16

**Taxes:** \$1,629 (439 Liberty Ave) and \$3,975 (441 Liberty Ave)

Notes: Corner parcel, Commercial

## **Location:**

- Located in East New York neighborhood of Brooklyn
- North East corner parcel
- Two blocks from subway
- Short drive to Long Island Railroad
- Easy access to the Jackie Robinson Parkway

## Offering Details

- Sale Price: \$1,050,000
- Size: 3,000 SF (40' X 150')
  439 Liberty Avenue 1,500 SF
  441 Liberty Avenue 1,500 SF
- Development:
  - o Residential: 9,000 BSF
  - Commercial: 6,000 BSF
- Notes: Residential or commercial development permitted on corner parcel