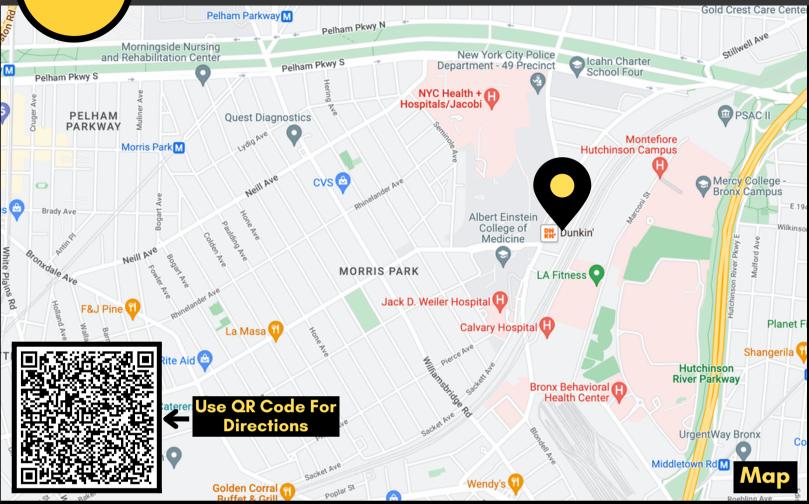

#### Location Details

- Close To Hutchinson River Parkway
- In front of bus stop
- One Block From Bus Stop
- Just south of Pelham Parkway

Very nice office space very close to medical schools. Easy **Commentary:** access to highways. Parking inside of building with nice entrance. Ideal for medical use or other medical related business.