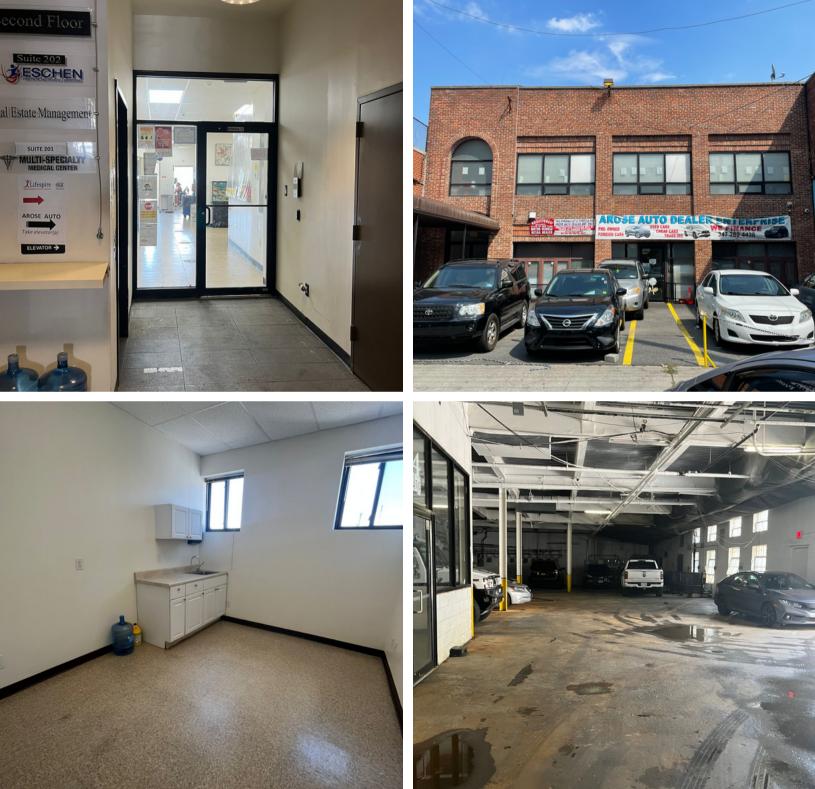

# OFFICE SPACE FOR LEASE 1894 EASTCHESTER RD • BRONX, NY 10461 ADDITIONAL PHOTOS

SOUTH BRONX

<u>Contact Exclusive Agent</u> Elias Briff - 917.856.5214 - eliasbriff@southbronxcommercial.com

www.southbronxcommercial.com

#### **Property Overview**

- Close by:

   Starbucks
   Dunkin'
   Albert Einstein College
- Other Tenants: -Physical Therapy -Auto Sales