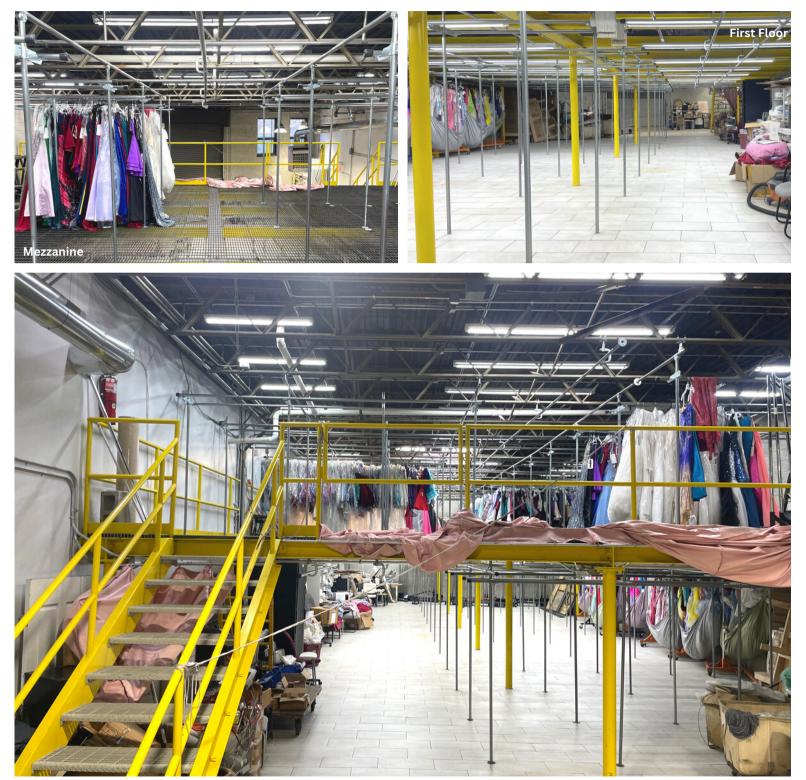

# **More Photos**

<u>Contact Exclusive Broker</u> Elias Everett 914.907.3858 elias@southbronxcommercial.com

www.southbronxcommercial.com

### **Details:**

SOUTH BRONX

Size: 3,300 SF First Floor + 2,4000 SF Mezz **Rent:** \$8,250/month **Zoning:** M1 (Industrial) Notes: 16 ft. ceiling in front part of space, Very clean space, secure windows, 1 overhead door, LED lighting, Tiled floors

#### **Commentary:**

SOUTH BRONX

This industrial-zoned property is ideal for a range of uses including light manufacturing, storage, warehousing, and creative studios, thanks to its high ceiling and secure environment. Its adaptability makes it suitable for businesses from tech startups to traditional manufacturing.