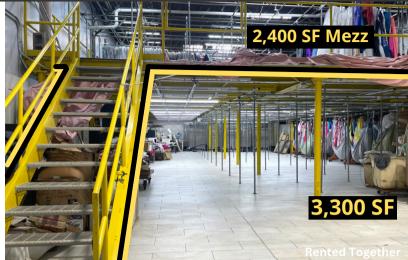

### **Details:**

SOUTH BRONX

Size: 3,300 SF First Floor + 2,4000 SF Mezz **Rent:** \$8,250/month **Zoning:** M1 (Industrial) Notes: 16 ft. ceiling in front part of space, Very clean space, secure windows, 1 overhead door, LED lighting, Tiled floors

# STORAGE/INDUSTRIAL SPACE FOR LEASE 1385 SEABURY AVENUE SPACE A • BRONX, NY 10461

lighting, Tiled floors, Very clean space

Square