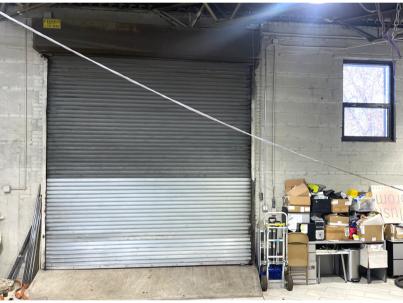

### **Details:**

SOUTH BRONX

Size: 3,300 SF First Floor + 2,4000 SF Mezz **Rent:** \$8,250/month **Zoning:** M1 (Industrial) Notes: 16 ft. ceiling in front part of space, Very clean space, secure windows, 1 overhead door, LED lighting, Tiled floors

# STORAGE/INDUSTRIAL SPACE FOR LEASE 1385 SEABURY AVENUE SPACE A • BRONX, NY 10461

lighting, Tiled floors, Very clean space

Square