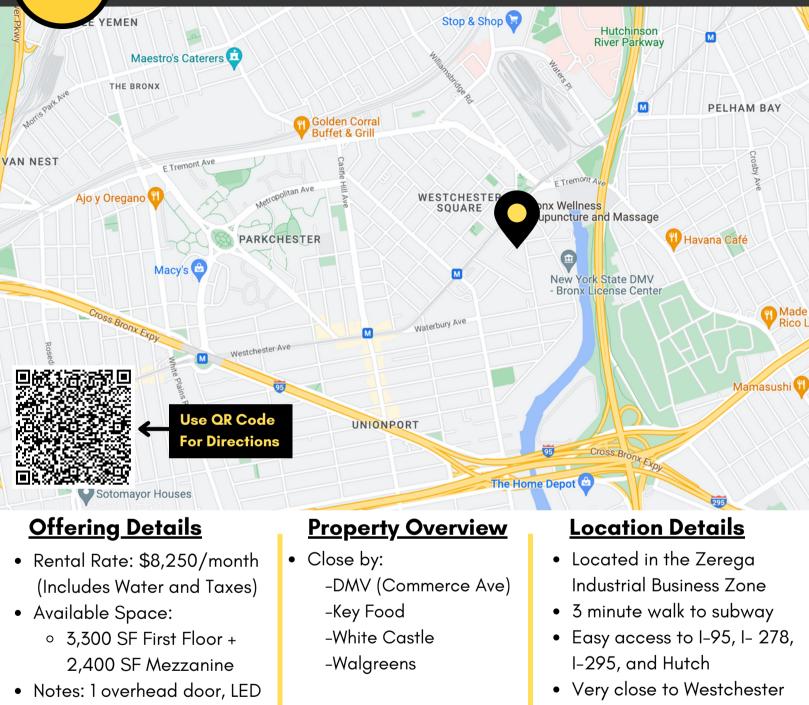

### **Details:**

SOUTH BRONX

Size: 3,300 SF First Floor + 2,4000 SF Mezz **Rent:** \$8,250/month **Zoning:** M1 (Industrial) Notes: 16 ft. ceiling in front part of space, Very clean space, secure windows, 1 overhead door, LED lighting, Tiled floors

### **Features:**

- Located in Zerega Industrial Business 7one
- Gas heat
- Easy access to Bruckner Expressway (I-278), Cross Bronx Expressway (I-95), and Hutch
- 5 Min Walk To Subway 6

**Contact Exclusive Broker** Elias Everett 914.907.3858 elias@southbronxcommercial.com

# STORAGE/INDUSTRIAL SPACE FOR LEASE 1385 SEABURY AVENUE SPACE A • BRONX, NY 10461

lighting, Tiled floors, Very clean space

Square