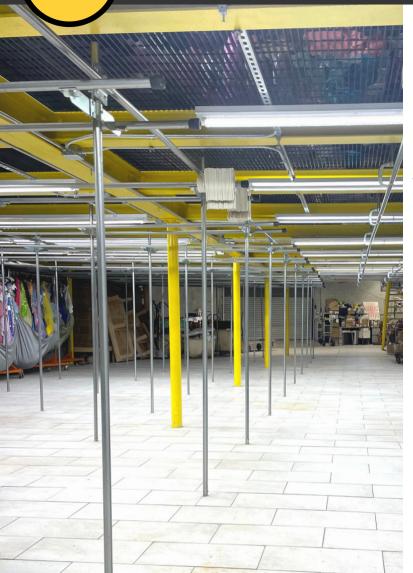

### **Details:**

SOUTH BRONX

Size: 3,300 SF First Floor + 2,4000 SF Mezz **Rent:** \$8,250/month **Zoning:** M1 (Industrial) Notes: 16 ft. ceiling in front part of space, Very clean space, secure windows, 1 overhead door, LED lighting, Tiled floors

# STORAGE/INDUSTRIAL SPACE FOR LEASE 1385 SEABURY AVENUE SPACE A • BRONX, NY 10461

lighting, Tiled floors, Very clean space

Square