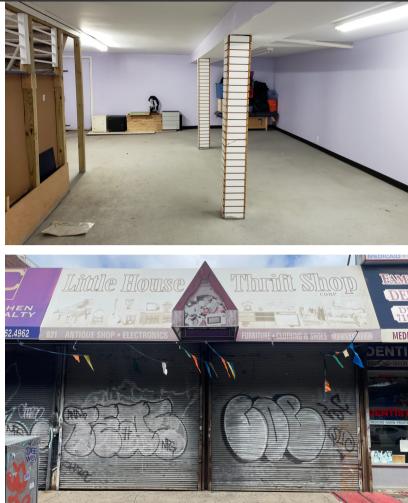

# **Availabilities:**

• Space C: 1,520 SF

## Features:

- Located in the South Bronx
- Cl Zoning
- Directly in front of subway **2**5
- Easy access to Bruckner Expressway
- Perfect for urgent care or retail store
- Spaces may be combined
- High traffic street

## **Offering Details**

Available Spaces:
Space C: 1.520 SF

SOUTH BRONX

#### **Commentary:**

Well located retail spaces available in busy part of the South Bronx. Perfect for any business that needs easy public transportation. Ideal for medical related business, liquor business, or tax office.