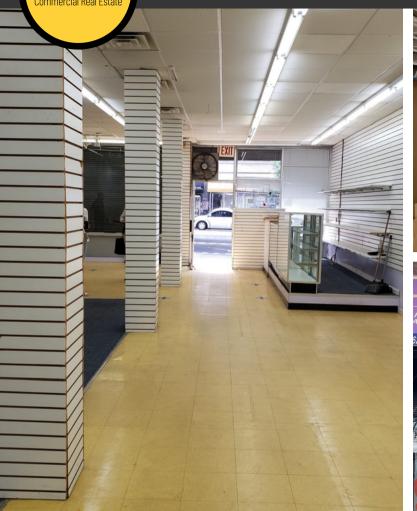

# **Availabilities:**

• Space C: 1,520 SF

## Features:

- Located in the South Bronx
- Cl Zoning
- Directly in front of subway **2**5
- Easy access to Bruckner Expressway
- Perfect for urgent care or retail store
- Spaces may be combined
- High traffic street

## **Offering Details**

Available Spaces:
Space C: 1.520 SF

SOUTH BRONX

#### **Commentary:**

Well located retail spaces available in busy part of the South Bronx. Perfect for any business that needs easy public transportation. Ideal for medical related business, liquor business, or tax office.