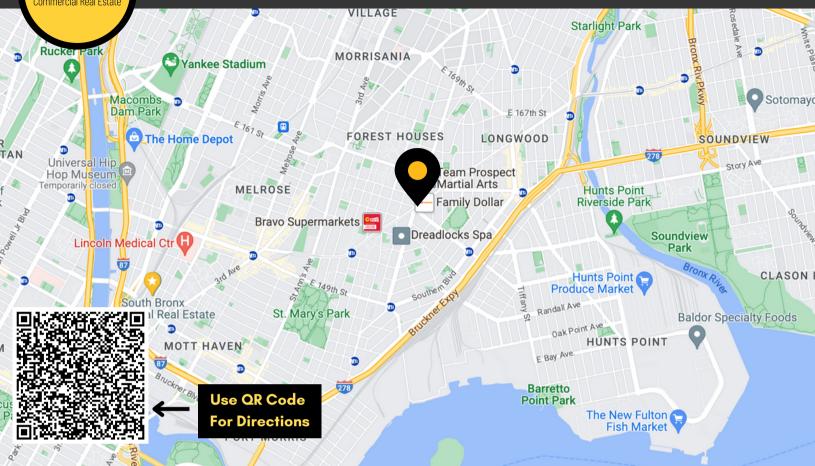

### Property Overview

- Other Tenants
  - McDonald's
  - Metro by T-Mobile
  - Boost Mobile
- Nearby
  - Family Dollar
  - Grocery Store

## Location Details

- Bus Stop At Entrance
- Subway At Entrance
- Easy Access To Bruckner Expressway
- Just outside of Hunts Point Business Zone
- Close by many retailers